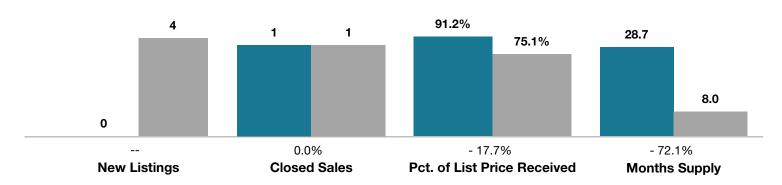

## **Conejos County**

|                                 | February  |          |                                      | Year to Date |             |                                      |
|---------------------------------|-----------|----------|--------------------------------------|--------------|-------------|--------------------------------------|
| Key Metrics                     | 2017      | 2018     | Percent Change<br>from Previous Year | Thru 2-2017  | Thru 2-2018 | Percent Change<br>from Previous Year |
| New Listings                    | 0         | 4        |                                      | 4            | 6           | + 50.0%                              |
| Closed Sales                    | 1         | 1        | 0.0%                                 | 1            | 1           | 0.0%                                 |
| Median Sales Price*             | \$104,000 | \$60,000 | - 42.3%                              | \$104,000    | \$60,000    | - 42.3%                              |
| Average Sales Price*            | \$104,000 | \$60,000 | - 42.3%                              | \$104,000    | \$60,000    | - 42.3%                              |
| Percent of List Price Received* | 91.2%     | 75.1%    | - 17.7%                              | 91.2%        | 75.1%       | - 17.7%                              |
| Days on Market Until Sale       | 105       | 81       | - 22.9%                              | 105          | 81          | - 22.9%                              |
| Inventory of Homes for Sale     | 43        | 15       | - 65.1%                              |              |             |                                      |
| Months Supply of Inventory      | 28.7      | 8.0      | - 72.1%                              |              |             |                                      |

<sup>\*</sup> Does not account for seller concessions and/or down payment assistance. | Activity for one month can sometimes look extreme due to small sample size.