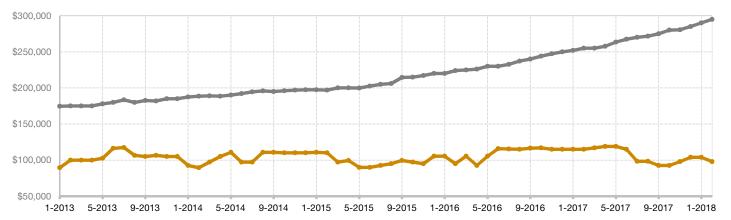

## Historical Median Sales Price Rolling 12-Month Calculation

Entire MLS -

Conejos County -