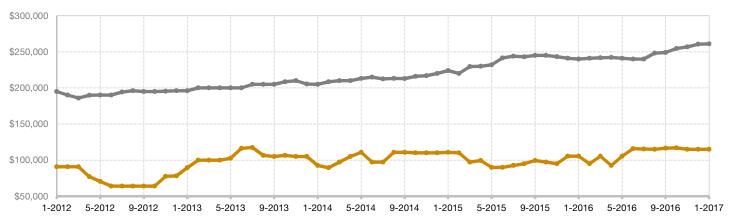

## Historical Median Sales Price Rolling 12-Month Calculation

Entire MLS -

Conejos County -