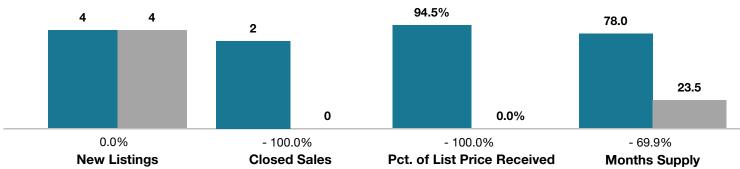

## **Conejos County**

|                                 | January   |      |                                      | Year to Date |             |                                      |
|---------------------------------|-----------|------|--------------------------------------|--------------|-------------|--------------------------------------|
| Key Metrics                     | 2016      | 2017 | Percent Change<br>from Previous Year | Thru 1-2016  | Thru 1-2017 | Percent Change<br>from Previous Year |
| New Listings                    | 4         | 4    | 0.0%                                 | 4            | 4           | 0.0%                                 |
| Closed Sales                    | 2         | 0    | - 100.0%                             | 2            | 0           | - 100.0%                             |
| Median Sales Price*             | \$138,750 | \$0  | - 100.0%                             | \$138,750    | \$0         | - 100.0%                             |
| Average Sales Price*            | \$138,750 | \$0  | - 100.0%                             | \$138,750    | \$0         | - 100.0%                             |
| Percent of List Price Received* | 94.5%     | 0.0% | - 100.0%                             | 94.5%        | 0.0%        | - 100.0%                             |
| Days on Market Until Sale       | 56        | 0    | - 100.0%                             | 56           | 0           | - 100.0%                             |
| Inventory of Homes for Sale     | 247       | 40   | - 83.8%                              |              |             |                                      |
| Months Supply of Inventory      | 78.0      | 23.5 | - 69.9%                              |              |             |                                      |

<sup>\*</sup> Does not account for seller concessions and/or down payment assistance. | Activity for one month can sometimes look extreme due to small sample size.