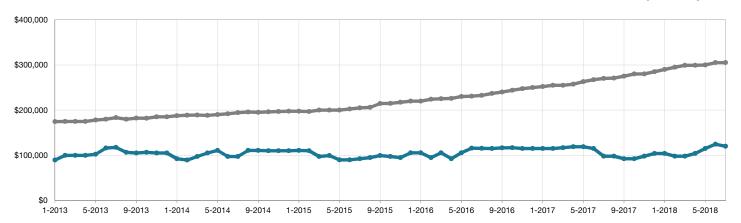

| 92.8%        | 93.0%       | + 0.2%                               |
| Days on Market Until Sale       | 0    | 195      |                                      | 251          | 79          | - 68.5%                              |
| Inventory of Homes for Sale     | 39   | 14       | - 64.1%                              |              |             |                                      |
| Months Supply of Inventory      | 31.2 | 8.2      | - 73.7%                              |              |             |                                      |

\* Does not account for seller concessions and/or down payment assistance. | Activity for one month can sometimes look extreme due to small sample size.







## Historical Median Sales Price Rolling 12-Month Calculation

Entire MLS –