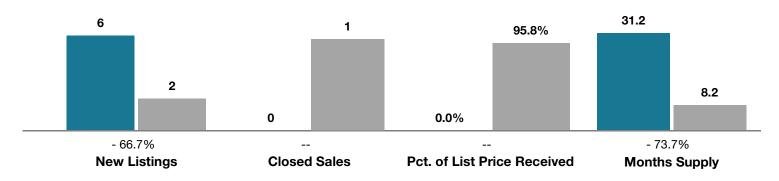

## **Conejos County**

|                                 | July |          |                                      | Year to Date |             |                                      |
|---------------------------------|------|----------|--------------------------------------|--------------|-------------|--------------------------------------|
| Key Metrics                     | 2017 | 2018     | Percent Change<br>from Previous Year | Thru 7-2017  | Thru 7-2018 | Percent Change<br>from Previous Year |
| New Listings                    | 6    | 2        | - 66.7%                              | 24           | 21          | - 12.5%                              |
| Closed Sales                    | 0    | 1        |                                      | 4            | 6           | + 50.0%                              |
| Median Sales Price*             | \$0  | \$46,000 |                                      | \$96,400     | \$185,500   | + 92.4%                              |
| Average Sales Price*            | \$0  | \$46,000 |                                      | \$93,200     | \$160,000   | + 71.7%                              |
| Percent of List Price Received* | 0.0% | 95.8%    |                                      | 92.8%        | 93.0%       | + 0.2%                               |
| Days on Market Until Sale       | 0    | 195      |                                      | 251          | 79          | - 68.5%                              |
| Inventory of Homes for Sale     | 39   | 14       | - 64.1%                              |              |             |                                      |
| Months Supply of Inventory      | 31.2 | 8.2      | - 73.7%                              |              |             |                                      |

\* Does not account for seller concessions and/or down payment assistance. | Activity for one month can sometimes look extreme due to small sample size.