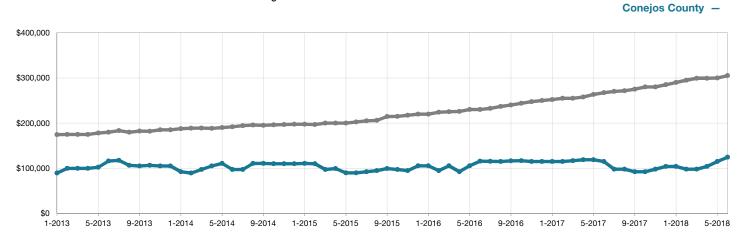

| 92.4%       | - 0.4%                               |
| Days on Market Until Sale       | 264      | 12        | - 95.5%                              | 251          | 55          | - 78.1%                              |
| Inventory of Homes for Sale     | 40       | 12        | - 70.0%                              |              |             |                                      |
| Months Supply of Inventory      | 24.0     | 6.8       | - 71.7%                              |              |             |                                      |

\* Does not account for seller concessions and/or down payment assistance. | Activity for one month can sometimes look extreme due to small sample size.

## June





## Historical Median Sales Price Rolling 12-Month Calculation

Entire MLS –