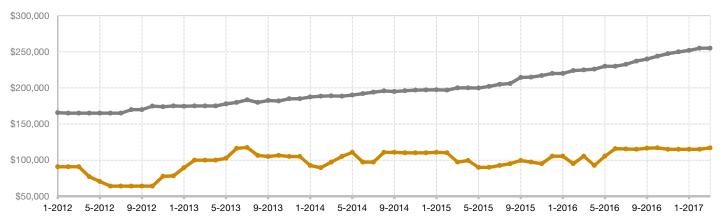

## Historical Median Sales Price Rolling 12-Month Calculation

Entire MLS -

Conejos County -