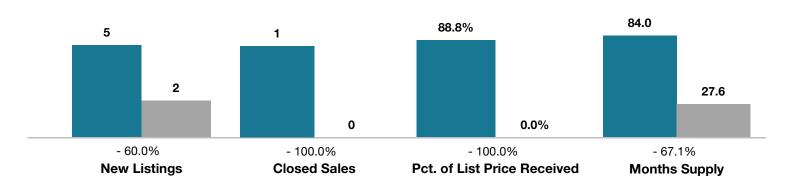

## **Conejos County**

|                                 | March    |      |                                      | Year to Date |             |                                      |
|---------------------------------|----------|------|--------------------------------------|--------------|-------------|--------------------------------------|
| Key Metrics                     | 2016     | 2017 | Percent Change<br>from Previous Year | Thru 3-2016  | Thru 3-2017 | Percent Change<br>from Previous Year |
| New Listings                    | 5        | 2    | - 60.0%                              | 11           | 6           | - 45.5%                              |
| Closed Sales                    | 1        | 0    | - 100.0%                             | 6            | 1           | - 83.3%                              |
| Median Sales Price*             | \$35,500 | \$0  | - 100.0%                             | \$57,750     | \$104,000   | + 80.1%                              |
| Average Sales Price*            | \$35,500 | \$0  | - 100.0%                             | \$83,000     | \$104,000   | + 25.3%                              |
| Percent of List Price Received* | 88.8%    | 0.0% | - 100.0%                             | 92.8%        | 91.2%       | - 1.7%                               |
| Days on Market Until Sale       | 184      | 0    | - 100.0%                             | 82           | 105         | + 28.0%                              |
| Inventory of Homes for Sale     | 252      | 43   | - 82.9%                              |              |             |                                      |
| Months Supply of Inventory      | 84.0     | 27.6 | - 67.1%                              |              |             |                                      |

<sup>\*</sup> Does not account for seller concessions and/or down payment assistance. | Activity for one month can sometimes look extreme due to small sample size.

March ■2016 ■2017