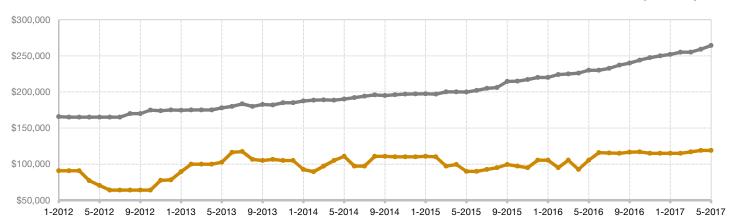

| 93.8%        | 90.8%       | - 3.2%                               |
| Days on Market Until Sale       | 0    | 317      |                                      | 109          | 246         | + 125.7%                             |
| Inventory of Homes for Sale     | 262  | 32       | - 87.8%                              |              |             |                                      |
| Months Supply of Inventory      | 96.1 | 19.2     | - 80.0%                              |              |             |                                      |

\* Does not account for seller concessions and/or down payment assistance. | Activity for one month can sometimes look extreme due to small sample size.







## Historical Median Sales Price Rolling 12-Month Calculation

Entire MLS –