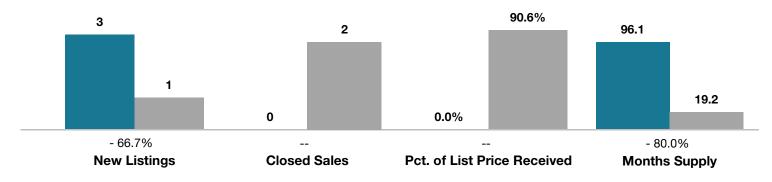

## **Conejos County**

|                                 | Мау  |          |                                      | Year to Date |             |                                      |
|---------------------------------|------|----------|--------------------------------------|--------------|-------------|--------------------------------------|
| Key Metrics                     | 2016 | 2017     | Percent Change<br>from Previous Year | Thru 5-2016  | Thru 5-2017 | Percent Change<br>from Previous Year |
| New Listings                    | 3    | 1        | - 66.7%                              | 25           | 13          | - 48.0%                              |
| Closed Sales                    | 0    | 2        |                                      | 7            | 3           | - 57.1%                              |
| Median Sales Price*             | \$0  | \$90,000 |                                      | \$59,000     | \$104,000   | + 76.3%                              |
| Average Sales Price*            | \$0  | \$90,000 |                                      | \$79,571     | \$94,667    | + 19.0%                              |
| Percent of List Price Received* | 0.0% | 90.6%    |                                      | 93.8%        | 90.8%       | - 3.2%                               |
| Days on Market Until Sale       | 0    | 317      |                                      | 109          | 246         | + 125.7%                             |
| Inventory of Homes for Sale     | 262  | 32       | - 87.8%                              |              |             |                                      |
| Months Supply of Inventory      | 96.1 | 19.2     | - 80.0%                              |              |             |                                      |