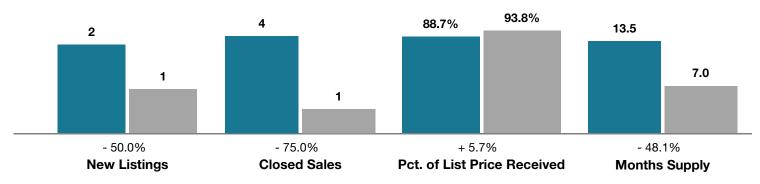

## **Conejos County**

|                                 | November  |           |                                      | Year to Date |              |                                      |
|---------------------------------|-----------|-----------|--------------------------------------|--------------|--------------|--------------------------------------|
| Key Metrics                     | 2017      | 2018      | Percent Change<br>from Previous Year | Thru 11-2017 | Thru 11-2018 | Percent Change<br>from Previous Year |
| New Listings                    | 2         | 1         | - 50.0%                              | 30           | 28           | - 6.7%                               |
| Closed Sales                    | 4         | 1         | - 75.0%                              | 15           | 19           | + 26.7%                              |
| Median Sales Price*             | \$102,500 | \$375,000 | + 265.9%                             | \$104,000    | \$166,000    | + 59.6%                              |
| Average Sales Price*            | \$111,225 | \$375,000 | + 237.2%                             | \$110,847    | \$183,921    | + 65.9%                              |
| Percent of List Price Received* | 88.7%     | 93.8%     | + 5.7%                               | 88.9%        | 94.8%        | + 6.6%                               |
| Days on Market Until Sale       | 230       | 228       | - 0.9%                               | 179          | 113          | - 36.9%                              |
| Inventory of Homes for Sale     | 24        | 14        | - 41.7%                              |              |              |                                      |
| Months Supply of Inventory      | 13.5      | 7.0       | - 48.1%                              |              |              |                                      |