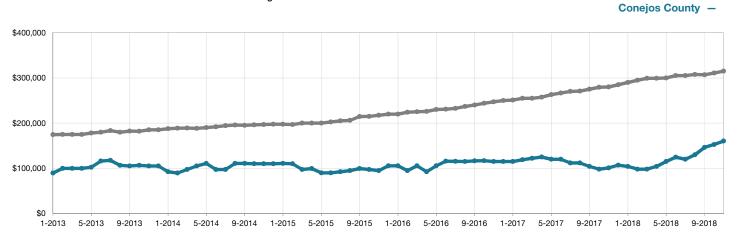

## Historical Median Sales Price Rolling 12-Month Calculation

Entire MLS –

Current as of December 5, 2018. All data from REcolorado Inc. Report © 2018 ShowingTime.

■2017 ■2018