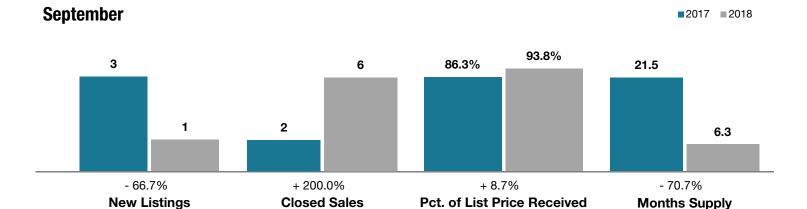

## **Conejos County**

|                                 | September |           |                                      | Year to Date |             |                                      |
|---------------------------------|-----------|-----------|--------------------------------------|--------------|-------------|--------------------------------------|
| Key Metrics                     | 2017      | 2018      | Percent Change<br>from Previous Year | Thru 9-2017  | Thru 9-2018 | Percent Change<br>from Previous Year |
| New Listings                    | 3         | 1         | - 66.7%                              | 27           | 27          | 0.0%                                 |
| Closed Sales                    | 2         | 6         | + 200.0%                             | 8            | 16          | + 100.0%                             |
| Median Sales Price*             | \$86,500  | \$153,500 | + 77.5%                              | \$112,000    | \$160,250   | + 43.1%                              |
| Average Sales Price*            | \$86,500  | \$177,583 | + 105.3%                             | \$112,475    | \$170,969   | + 52.0%                              |
| Percent of List Price Received* | 86.3%     | 93.8%     | + 8.7%                               | 89.8%        | 94.7%       | + 5.5%                               |
| Days on Market Until Sale       | 214       | 111       | - 48.1%                              | 200          | 110         | - 45.0%                              |
| Inventory of Homes for Sale     | 31        | 15        | - 51.6%                              |              |             |                                      |
| Months Supply of Inventory      | 21.5      | 6.3       | - 70.7%                              |              |             |                                      |

<sup>\*</sup> Does not account for seller concessions and/or down payment assistance. | Activity for one month can sometimes look extreme due to small sample size.