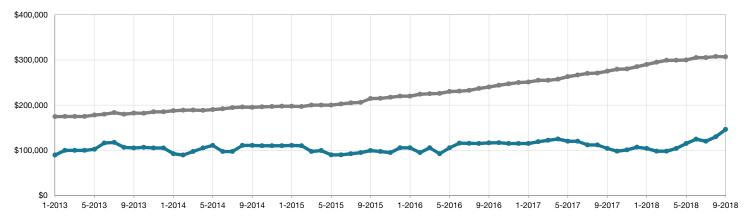

## Historical Median Sales Price Rolling 12-Month Calculation

Entire MLS -

Conejos County -