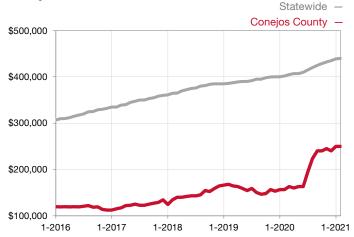

## **Conejos County**

Contact the REALTORS® of Central Colorado or Pagosa Springs Area Association of REALTORS® for more detailed local statistics or to find a REALTOR® in the area.

| Single Family                   | February |           |                                      | Year to Date |              |                                      |  |
|---------------------------------|----------|-----------|--------------------------------------|--------------|--------------|--------------------------------------|--|
| Key Metrics                     | 2020     | 2021      | Percent Change<br>from Previous Year | Thru 02-2020 | Thru 02-2021 | Percent Change<br>from Previous Year |  |
| New Listings                    | 2        | 1         | - 50.0%                              | 5            | 5            | 0.0%                                 |  |
| Sold Listings                   | 0        | 2         |                                      | 2            | 4            | + 100.0%                             |  |
| Median Sales Price*             | \$0      | \$380,000 |                                      | \$187,500    | \$321,341    | + 71.4%                              |  |
| Average Sales Price*            | \$0      | \$380,000 |                                      | \$187,500    | \$350,671    | + 87.0%                              |  |
| Percent of List Price Received* | 0.0%     | 87.3%     |                                      | 99.0%        | 92.0%        | - 7.1%                               |  |
| Days on Market Until Sale       | 0        | 18        |                                      | 54           | 171          | + 216.7%                             |  |
| Inventory of Homes for Sale     | 29       | 8         | - 72.4%                              |              |              |                                      |  |
| Months Supply of Inventory      | 9.4      | 2.5       | - 73.4%                              |              |              |                                      |  |