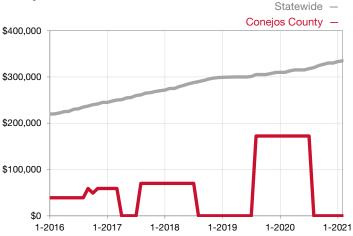

|  |
| Days on Market Until Sale       | 0        | 0    |                                      | 0            | 0            |                                      |  |
| Inventory of Homes for Sale     | 0        | 0    |                                      |              |              |                                      |  |
| Months Supply of Inventory      | 0.0      | 0.0  |                                      |              |              |                                      |  |

<sup>\*</sup> Does not account for seller concessions and/or down payment assistance. | Activity for one month can sometimes look extreme due to small sample size.



Rolling 12-Month Calculation



## Median Sales Price - Townhouse-Condo

Rolling 12-Month Calculation