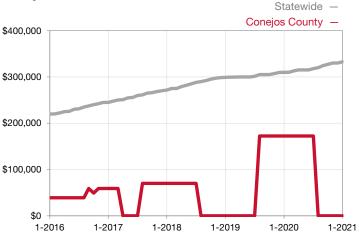

|  |
| Days on Market Until Sale       | 0       | 0    |                                      | 0            | 0            |                                      |  |
| Inventory of Homes for Sale     | 0       | 0    |                                      |              |              |                                      |  |
| Months Supply of Inventory      | 0.0     | 0.0  |                                      |              |              |                                      |  |

\* Does not account for seller concessions and/or down payment assistance. | Activity for one month can sometimes look extreme due to small sample size.

## Median Sales Price – Single Family Rolling 12-Month Calculation



## Median Sales Price – Townhouse-Condo Rolling 12-Month Calculation