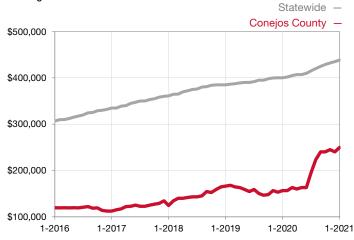

| 0.0%         | 0.0%         |                                      |  |
| Days on Market Until Sale       | 0       | 0    |                                      | 0            | 0            |                                      |  |
| Inventory of Homes for Sale     | 0       | 0    |                                      |              |              |                                      |  |
| Months Supply of Inventory      | 0.0     | 0.0  |                                      |              |              |                                      |  |

\* Does not account for seller concessions and/or down payment assistance. | Activity for one month can sometimes look extreme due to small sample size.

## Median Sales Price – Single Family Rolling 12-Month Calculation



## Median Sales Price – Townhouse-Condo Rolling 12-Month Calculation