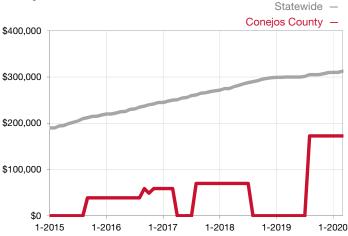

<sup>\*</sup> Does not account for seller concessions and/or down payment assistance. | Activity for one month can sometimes look extreme due to small sample size.

| Townhouse/Condo                 | March |      |                                      | Year to Date |              |                                      |  |
|---------------------------------|-------|------|--------------------------------------|--------------|--------------|--------------------------------------|--|
| Key Metrics                     | 2019  | 2020 | Percent Change<br>from Previous Year | Thru 03-2019 | Thru 03-2020 | Percent Change<br>from Previous Year |  |
| New Listings                    | 0     | 0    |                                      | 0            | 0            |                                      |  |
| Sold Listings                   | 0     | 0    |                                      | 0            | 0            |                                      |  |
| Median Sales Price*             | \$0   | \$0  |                                      | \$0          | \$0          |                                      |  |
| Average Sales Price*            | \$0   | \$0  |                                      | \$0          | \$0          |                                      |  |
| Percent of List Price Received* | 0.0%  | 0.0% |                                      | 0.0%         | 0.0%         |                                      |  |
| Days on Market Until Sale       | 0     | 0    |                                      | 0            | 0            |                                      |  |
| Inventory of Homes for Sale     | 0     | 0    |                                      |              |              |                                      |  |
| Months Supply of Inventory      | 0.0   | 0.0  |                                      |              |              |                                      |  |

## Median Sales Price - Townhouse-Condo

Rolling 12-Month Calculation