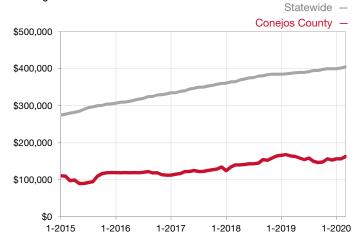

## **Conejos County**

Contact the REALTORS® of Central Colorado or Pagosa Springs Area Association of REALTORS® for more detailed local statistics or to find a REALTOR® in the area.

| Single Family                   | March    |      |                                      | Year to Date |              |                                      |  |
|---------------------------------|----------|------|--------------------------------------|--------------|--------------|--------------------------------------|--|
| Key Metrics                     | 2019     | 2020 | Percent Change<br>from Previous Year | Thru 03-2019 | Thru 03-2020 | Percent Change<br>from Previous Year |  |
| New Listings                    | 5        | 2    | - 60.0%                              | 11           | 7            | - 36.4%                              |  |
| Sold Listings                   | 3        | 0    | - 100.0%                             | 4            | 2            | - 50.0%                              |  |
| Median Sales Price*             | \$27,220 | \$0  | - 100.0%                             | \$44,610     | \$187,500    | + 320.3%                             |  |
| Average Sales Price*            | \$47,407 | \$0  | - 100.0%                             | \$51,055     | \$187,500    | + 267.3%                             |  |
| Percent of List Price Received* | 105.1%   | 0.0% | - 100.0%                             | 102.0%       | 99.0%        | - 2.9%                               |  |
| Days on Market Until Sale       | 108      | 0    | - 100.0%                             | 185          | 54           | - 70.8%                              |  |
| Inventory of Homes for Sale     | 28       | 21   | - 25.0%                              |              |              |                                      |  |
| Months Supply of Inventory      | 6.2      | 6.8  | + 9.7%                               |              |              |                                      |  |