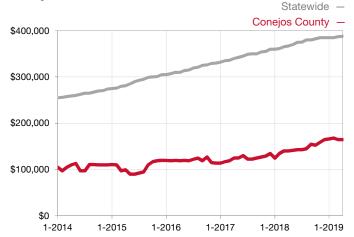

<sup>\*</sup> Does not account for seller concessions and/or down payment assistance. | Activity for one month can sometimes look extreme due to small sample size.

Rolling 12-Month Calculation