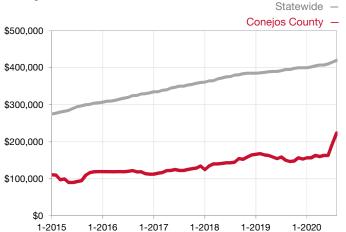

## **Conejos County**

Contact the REALTORS® of Central Colorado or Pagosa Springs Area Association of REALTORS® for more detailed local statistics or to find a REALTOR® in the area.

| Single Family                   | August   |           |                                      | Year to Date |              |                                      |  |
|---------------------------------|----------|-----------|--------------------------------------|--------------|--------------|--------------------------------------|--|
| Key Metrics                     | 2019     | 2020      | Percent Change<br>from Previous Year | Thru 08-2019 | Thru 08-2020 | Percent Change<br>from Previous Year |  |
| New Listings                    | 4        | 5         | + 25.0%                              | 45           | 38           | - 15.6%                              |  |
| Sold Listings                   | 2        | 1         | - 50.0%                              | 19           | 12           | - 36.8%                              |  |
| Median Sales Price*             | \$96,500 | \$437,500 | + 353.4%                             | \$130,000    | \$245,000    | + 88.5%                              |  |
| Average Sales Price*            | \$96,500 | \$437,500 | + 353.4%                             | \$201,749    | \$352,292    | + 74.6%                              |  |
| Percent of List Price Received* | 87.2%    | 100.0%    | + 14.7%                              | 94.5%        | 92.7%        | - 1.9%                               |  |
| Days on Market Until Sale       | 65       | 67        | + 3.1%                               | 168          | 154          | - 8.3%                               |  |
| Inventory of Homes for Sale     | 33       | 21        | - 36.4%                              |              |              |                                      |  |
| Months Supply of Inventory      | 7.9      | 8.1       | + 2.5%                               |              |              |                                      |  |