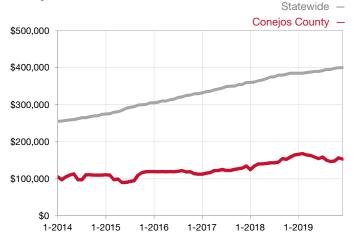

## **Conejos County**

Contact the REALTORS® of Central Colorado or Pagosa Springs Area Association of REALTORS® for more detailed local statistics or to find a REALTOR® in the area.

| Single Family                   | December  |           |                                      | Year to Date |              |                                      |  |
|---------------------------------|-----------|-----------|--------------------------------------|--------------|--------------|--------------------------------------|--|
| Key Metrics                     | 2018      | 2019      | Percent Change<br>from Previous Year | Thru 12-2018 | Thru 12-2019 | Percent Change<br>from Previous Year |  |
| New Listings                    | 2         | 4         | + 100.0%                             | 65           | 60           | - 7.7%                               |  |
| Sold Listings                   | 2         | 3         | + 50.0%                              | 54           | 33           | - 38.9%                              |  |
| Median Sales Price*             | \$260,000 | \$110,000 | - 57.7%                              | \$164,550    | \$153,000    | - 7.0%                               |  |
| Average Sales Price*            | \$260,000 | \$156,508 | - 39.8%                              | \$189,512    | \$217,492    | + 14.8%                              |  |
| Percent of List Price Received* | 97.0%     | 85.2%     | - 12.2%                              | 93.6%        | 94.4%        | + 0.9%                               |  |
| Days on Market Until Sale       | 53        | 218       | + 311.3%                             | 185          | 160          | - 13.5%                              |  |
| Inventory of Homes for Sale     | 36        | 22        | - 38.9%                              |              |              |                                      |  |
| Months Supply of Inventory      | 8.0       | 7.3       | - 8.8%                               |              |              |                                      |  |