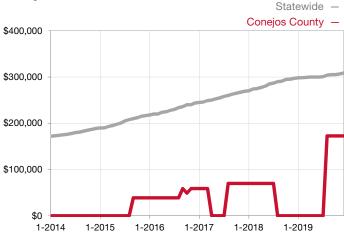

|                                   |  |
| Days on Market Until Sale       | 0        | 0    |                                      | 0            | 77           |                                   |  |
| Inventory of Homes for Sale     | 0        | 0    |                                      |              |              |                                   |  |
| Months Supply of Inventory      | 0.0      | 0.0  |                                      |              |              |                                   |  |

<sup>\*</sup> Does not account for seller concessions and/or down payment assistance. | Activity for one month can sometimes look extreme due to small sample size.



Rolling 12-Month Calculation



## Median Sales Price - Townhouse-Condo

Rolling 12-Month Calculation