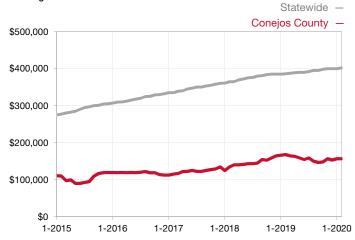

| 0.0%         | 0.0%         |                                      |  |
| Days on Market Until Sale       | 0        | 0    |                                      | 0            | 0            |                                      |  |
| Inventory of Homes for Sale     | 0        | 0    |                                      |              |              |                                      |  |
| Months Supply of Inventory      | 0.0      | 0.0  |                                      |              |              |                                      |  |

\* Does not account for seller concessions and/or down payment assistance. | Activity for one month can sometimes look extreme due to small sample size.

## Median Sales Price – Single Family Rolling 12-Month Calculation



## Median Sales Price – Townhouse-Condo Rolling 12-Month Calculation