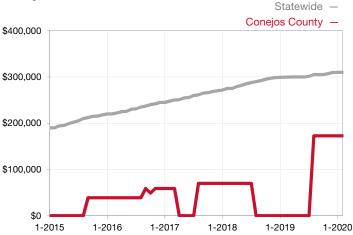

|  |
| Days on Market Until Sale       | 0        | 0    |                                      | 0            | 0            |                                      |  |
| Inventory of Homes for Sale     | 0        | 0    |                                      |              |              |                                      |  |
| Months Supply of Inventory      | 0.0      | 0.0  |                                      |              |              |                                      |  |

\* Does not account for seller concessions and/or down payment assistance. | Activity for one month can sometimes look extreme due to small sample size.

## Median Sales Price – Single Family Rolling 12-Month Calculation



## Median Sales Price – Townhouse-Condo Rolling 12-Month Calculation