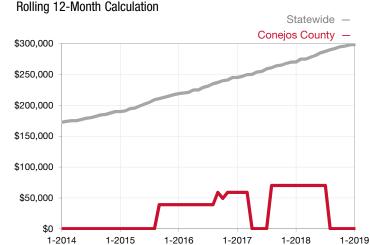

<sup>\*</sup> Does not account for seller concessions and/or down payment assistance. | Activity for one month can sometimes look extreme due to small sample size.

Rolling 12-Month Calculation

## Median Sales Price - Townhouse-Condo