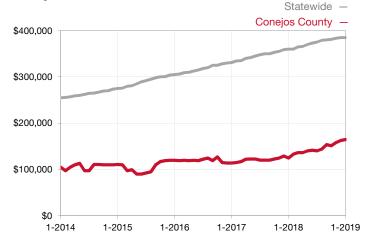

## **Conejos County**

Contact the REALTORS® of Central Colorado or Pagosa Springs Area Association of REALTORS® for more detailed local statistics or to find a REALTOR® in the area.

| Single Family                   | January  |          |                                      | Year to Date |              |                                      |  |
|---------------------------------|----------|----------|--------------------------------------|--------------|--------------|--------------------------------------|--|
| Key Metrics                     | 2018     | 2019     | Percent Change<br>from Previous Year | Thru 01-2018 | Thru 01-2019 | Percent Change<br>from Previous Year |  |
| New Listings                    | 4        | 6        | + 50.0%                              | 4            | 6            | + 50.0%                              |  |
| Sold Listings                   | 3        | 1        | - 66.7%                              | 3            | 1            | - 66.7%                              |  |
| Median Sales Price*             | \$37,000 | \$62,000 | + 67.6%                              | \$37,000     | \$62,000     | + 67.6%                              |  |
| Average Sales Price*            | \$70,167 | \$62,000 | - 11.6%                              | \$70,167     | \$62,000     | - 11.6%                              |  |
| Percent of List Price Received* | 85.5%    | 92.5%    | + 8.2%                               | 85.5%        | 92.5%        | + 8.2%                               |  |
| Days on Market Until Sale       | 123      | 415      | + 237.4%                             | 123          | 415          | + 237.4%                             |  |
| Inventory of Homes for Sale     | 46       | 32       | - 30.4%                              |              |              |                                      |  |
| Months Supply of Inventory      | 14.5     | 7.1      | - 51.0%                              |              |              |                                      |  |