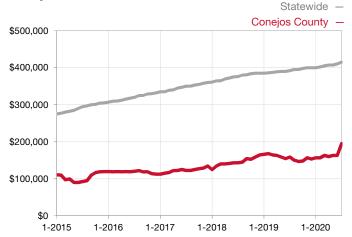

## **Conejos County**

Contact the REALTORS® of Central Colorado or Pagosa Springs Area Association of REALTORS® for more detailed local statistics or to find a REALTOR® in the area.

| Single Family                   | July      |           |                                      | Year to Date |              |                                      |  |
|---------------------------------|-----------|-----------|--------------------------------------|--------------|--------------|--------------------------------------|--|
| Key Metrics                     | 2019      | 2020      | Percent Change<br>from Previous Year | Thru 07-2019 | Thru 07-2020 | Percent Change<br>from Previous Year |  |
| New Listings                    | 9         | 7         | - 22.2%                              | 41           | 32           | - 22.0%                              |  |
| Sold Listings                   | 3         | 3         | 0.0%                                 | 17           | 11           | - 35.3%                              |  |
| Median Sales Price*             | \$163,000 | \$295,000 | + 81.0%                              | \$130,000    | \$240,000    | + 84.6%                              |  |
| Average Sales Price*            | \$172,667 | \$245,000 | + 41.9%                              | \$214,131    | \$344,545    | + 60.9%                              |  |
| Percent of List Price Received* | 96.4%     | 89.8%     | - 6.8%                               | 95.3%        | 92.1%        | - 3.4%                               |  |
| Days on Market Until Sale       | 326       | 177       | - 45.7%                              | 181          | 161          | - 11.0%                              |  |
| Inventory of Homes for Sale     | 35        | 25        | - 28.6%                              |              |              |                                      |  |
| Months Supply of Inventory      | 7.7       | 9.3       | + 20.8%                              |              |              |                                      |  |