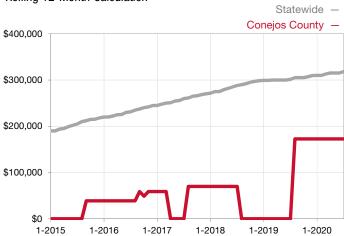

|                                      |  |
| Days on Market Until Sale       | 0    | 0    |                                      | 0            | 0            |                                      |  |
| Inventory of Homes for Sale     | 0    | 0    |                                      |              |              |                                      |  |
| Months Supply of Inventory      | 0.0  | 0.0  |                                      |              |              |                                      |  |

<sup>\*</sup> Does not account for seller concessions and/or down payment assistance. | Activity for one month can sometimes look extreme due to small sample size.



Rolling 12-Month Calculation



## Median Sales Price – Townhouse-Condo

Rolling 12-Month Calculation