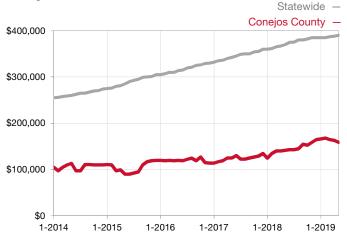

| 0.0%         | 0.0%         |                                      |  |
| Days on Market Until Sale       | 0    | 0    |                                      | 0            | 0            |                                      |  |
| Inventory of Homes for Sale     | 1    | 1    | 0.0%                                 |              |              |                                      |  |
| Months Supply of Inventory      | 1.0  | 0.0  | - 100.0%                             |              |              |                                      |  |

\* Does not account for seller concessions and/or down payment assistance. | Activity for one month can sometimes look extreme due to small sample size.

## Median Sales Price – Single Family Rolling 12-Month Calculation



## Median Sales Price – Townhouse-Condo Rolling 12-Month Calculation