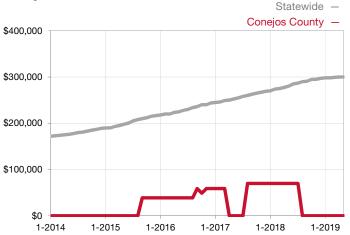

|  |
| Days on Market Until Sale       | 0    | 0    |                                      | 0            | 0            |                                      |  |
| Inventory of Homes for Sale     | 1    | 1    | 0.0%                                 |              |              |                                      |  |
| Months Supply of Inventory      | 1.0  | 0.0  | - 100.0%                             |              |              |                                      |  |

\* Does not account for seller concessions and/or down payment assistance. | Activity for one month can sometimes look extreme due to small sample size.

## Median Sales Price – Single Family Rolling 12-Month Calculation



## Median Sales Price – Townhouse-Condo Rolling 12-Month Calculation