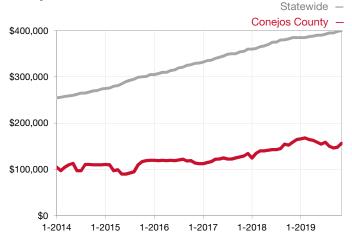

## Median Sales Price - Townhouse-Condo

Rolling 12-Month Calculation

<sup>\*</sup> Does not account for seller concessions and/or down payment assistance. | Activity for one month can sometimes look extreme due to small sample size.

| Townhouse-Condo                 | November |      |                                      | Year to Date |              |                                      |  |
|---------------------------------|----------|------|--------------------------------------|--------------|--------------|--------------------------------------|--|
| Key Metrics                     | 2018     | 2019 | Percent Change<br>from Previous Year | Thru 11-2018 | Thru 11-2019 | Percent Change<br>from Previous Year |  |
| New Listings                    | 0        | 0    |                                      | 0            | 1            |                                      |  |
| Sold Listings                   | 0        | 0    |                                      | 0            | 1            |                                      |  |
| Median Sales Price*             | \$0      | \$0  |                                      | \$0          | \$172,500    |                                      |  |
| Average Sales Price*            | \$0      | \$0  |                                      | \$0          | \$172,500    |                                      |  |
| Percent of List Price Received* | 0.0%     | 0.0% |                                      | 0.0%         | 96.4%        |                                      |  |
| Days on Market Until Sale       | 0        | 0    |                                      | 0            | 77           |                                      |  |
| Inventory of Homes for Sale     | 0        | 0    |                                      |              |              |                                      |  |
| Months Supply of Inventory      | 0.0      | 0.0  |                                      |              |              |                                      |  |