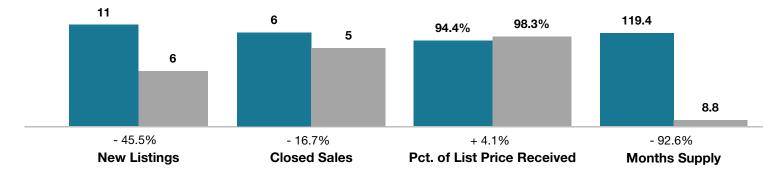

## **Costilla County**

|                                 | August    |           |                                      | Year to Date |             |                                      |
|---------------------------------|-----------|-----------|--------------------------------------|--------------|-------------|--------------------------------------|
| Key Metrics                     | 2016      | 2017      | Percent Change<br>from Previous Year | Thru 8-2016  | Thru 8-2017 | Percent Change<br>from Previous Year |
| New Listings                    | 11        | 6         | - 45.5%                              | 67           | 42          | - 37.3%                              |
| Closed Sales                    | 6         | 5         | - 16.7%                              | 26           | 33          | + 26.9%                              |
| Median Sales Price*             | \$137,000 | \$165,000 | + 20.4%                              | \$94,250     | \$151,000   | + 60.2%                              |
| Average Sales Price*            | \$154,983 | \$144,000 | - 7.1%                               | \$120,508    | \$149,739   | + 24.3%                              |
| Percent of List Price Received* | 94.4%     | 98.3%     | + 4.1%                               | 92.5%        | 94.4%       | + 2.1%                               |
| Days on Market Until Sale       | 105       | 80        | - 23.8%                              | 179          | 208         | + 16.2%                              |
| Inventory of Homes for Sale     | 398       | 35        | - 91.2%                              |              |             |                                      |
| Months Supply of Inventory      | 119.4     | 8.8       | - 92.6%                              |              |             |                                      |

## August

■2016 ■2017