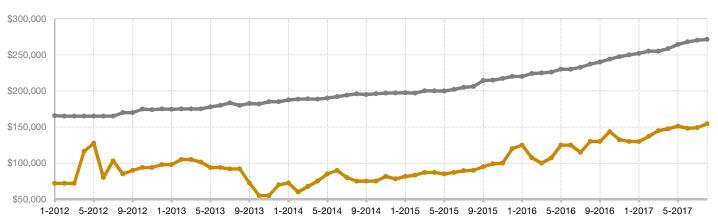

+ 2.1%                               |
| Days on Market Until Sale       | 105       | 80        | - 23.8%                              | 179          | 208         | + 16.2%                              |
| Inventory of Homes for Sale     | 398       | 35        | - 91.2%                              |              |             |                                      |
| Months Supply of Inventory      | 119.4     | 8.8       | - 92.6%                              |              |             |                                      |

\* Does not account for seller concessions and/or down payment assistance. | Activity for one month can sometimes look extreme due to small sample size.

## August

■2016 ■2017



## Historical Median Sales Price Rolling 12-Month Calculation

Entire MLS –