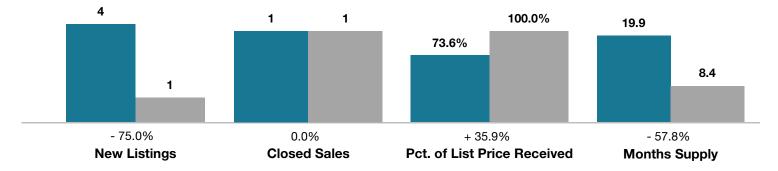

## **Costilla County**

|                                 | December  |           |                                      | Year to Date |              |                                      |
|---------------------------------|-----------|-----------|--------------------------------------|--------------|--------------|--------------------------------------|
| Key Metrics                     | 2016      | 2017      | Percent Change<br>from Previous Year | Thru 12-2016 | Thru 12-2017 | Percent Change<br>from Previous Year |
| New Listings                    | 4         | 1         | - 75.0%                              | 86           | 52           | - 39.5%                              |
| Closed Sales                    | 1         | 1         | 0.0%                                 | 41           | 47           | + 14.6%                              |
| Median Sales Price*             | \$250,000 | \$350,000 | + 40.0%                              | \$130,000    | \$145,000    | + 11.5%                              |
| Average Sales Price*            | \$250,000 | \$350,000 | + 40.0%                              | \$132,005    | \$148,997    | + 12.9%                              |
| Percent of List Price Received* | 73.6%     | 100.0%    | + 35.9%                              | 92.5%        | 93.8%        | + 1.4%                               |
| Days on Market Until Sale       | 264       | 819       | + 210.2%                             | 179          | 184          | + 2.8%                               |
| Inventory of Homes for Sale     | 68        | 33        | - 51.5%                              |              |              |                                      |
| Months Supply of Inventory      | 19.9      | 8.4       | - 57.8%                              |              |              |                                      |

## December

■2016 ■2017