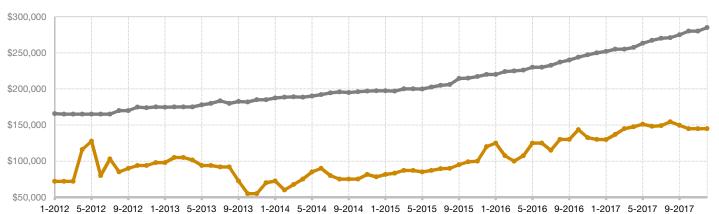

%                               |
| Days on Market Until Sale       | 264       | 819       | + 210.2%                             | 179          | 184          | + 2.8%                               |
| Inventory of Homes for Sale     | 68        | 33        | - 51.5%                              |              |              |                                      |
| Months Supply of Inventory      | 19.9      | 8.4       | - 57.8%                              |              |              |                                      |

\* Does not account for seller concessions and/or down payment assistance. | Activity for one month can sometimes look extreme due to small sample size.

## December

■2016 ■2017



## Historical Median Sales Price Rolling 12-Month Calculation

Entire MLS –