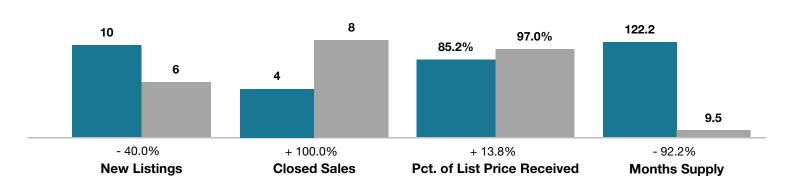

## **Costilla County**

|                                 | July     |           |                                      | Year to Date |             |                                      |
|---------------------------------|----------|-----------|--------------------------------------|--------------|-------------|--------------------------------------|
| Key Metrics                     | 2016     | 2017      | Percent Change<br>from Previous Year | Thru 7-2016  | Thru 7-2017 | Percent Change<br>from Previous Year |
| New Listings                    | 10       | 6         | - 40.0%                              | 56           | 36          | - 35.7%                              |
| Closed Sales                    | 4        | 8         | + 100.0%                             | 20           | 27          | + 35.0%                              |
| Median Sales Price*             | \$59,450 | \$106,200 | + 78.6%                              | \$89,250     | \$149,000   | + 66.9%                              |
| Average Sales Price*            | \$75,975 | \$108,363 | + 42.6%                              | \$110,166    | \$148,756   | + 35.0%                              |
| Percent of List Price Received* | 85.2%    | 97.0%     | + 13.8%                              | 92.0%        | 93.7%       | + 1.8%                               |
| Days on Market Until Sale       | 380      | 257       | - 32.4%                              | 203          | 225         | + 10.8%                              |
| Inventory of Homes for Sale     | 397      | 38        | - 90.4%                              |              |             |                                      |
| Months Supply of Inventory      | 122.2    | 9.5       | - 92.2%                              |              |             |                                      |

<sup>\*</sup> Does not account for seller concessions and/or down payment assistance. | Activity for one month can sometimes look extreme due to small sample size.

**July 2**016 **2**017