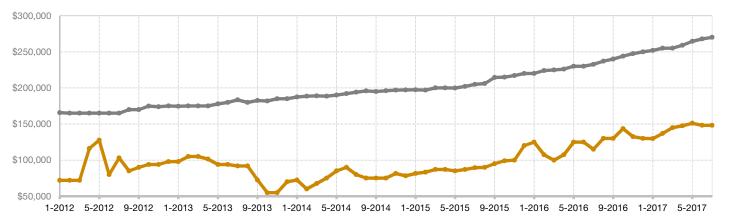

## Historical Median Sales Price Rolling 12-Month Calculation

Entire MLS -

Costilla County -