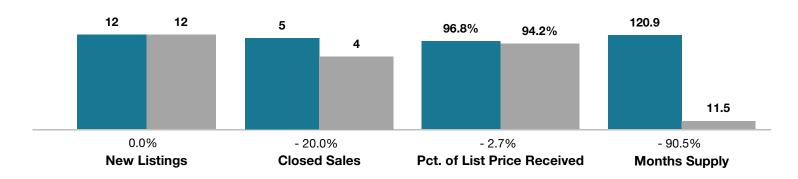

## **Costilla County**

|                                 | June      |           |                                      | Year to Date |             |                                      |
|---------------------------------|-----------|-----------|--------------------------------------|--------------|-------------|--------------------------------------|
| Key Metrics                     | 2016      | 2017      | Percent Change<br>from Previous Year | Thru 6-2016  | Thru 6-2017 | Percent Change<br>from Previous Year |
| New Listings                    | 12        | 12        | 0.0%                                 | 46           | 30          | - 34.8%                              |
| Closed Sales                    | 5         | 4         | - 20.0%                              | 16           | 19          | + 18.8%                              |
| Median Sales Price*             | \$160,000 | \$127,000 | - 20.6%                              | \$94,250     | \$159,000   | + 68.7%                              |
| Average Sales Price*            | \$151,703 | \$149,625 | - 1.4%                               | \$118,713    | \$165,763   | + 39.6%                              |
| Percent of List Price Received* | 96.8%     | 94.2%     | - 2.7%                               | 93.7%        | 92.4%       | - 1.4%                               |
| Days on Market Until Sale       | 61        | 192       | + 214.8%                             | 156          | 211         | + 35.3%                              |
| Inventory of Homes for Sale     | 393       | 42        | - 89.3%                              |              |             |                                      |
| Months Supply of Inventory      | 120.9     | 11.5      | - 90.5%                              |              |             |                                      |

<sup>\*</sup> Does not account for seller concessions and/or down payment assistance. | Activity for one month can sometimes look extreme due to small sample size.

**June** ■2016 ■2017