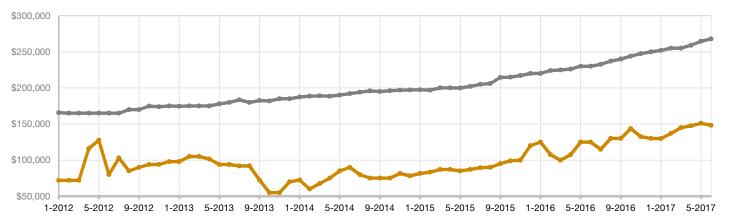

## Historical Median Sales Price Rolling 12-Month Calculation

Entire MLS -

Costilla County -