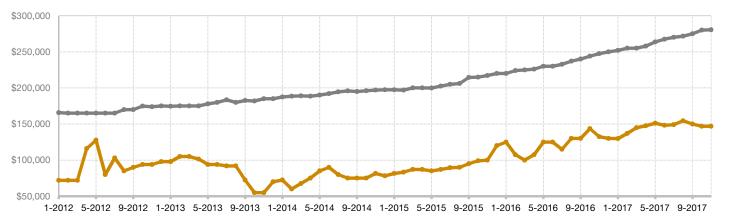

## Historical Median Sales Price Rolling 12-Month Calculation

Entire MLS -

Costilla County -