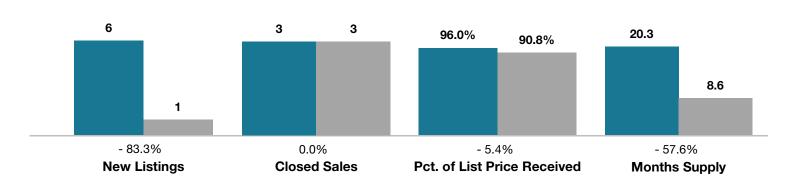

## **Costilla County**

|                                 | November  |           |                                      | Year to Date |              |                                      |
|---------------------------------|-----------|-----------|--------------------------------------|--------------|--------------|--------------------------------------|
| Key Metrics                     | 2016      | 2017      | Percent Change<br>from Previous Year | Thru 11-2016 | Thru 11-2017 | Percent Change<br>from Previous Year |
| New Listings                    | 6         | 1         | - 83.3%                              | 82           | 51           | - 37.8%                              |
| Closed Sales                    | 3         | 3         | 0.0%                                 | 40           | 45           | + 12.5%                              |
| Median Sales Price*             | \$125,000 | \$112,450 | - 10.0%                              | \$129,950    | \$145,000    | + 11.6%                              |
| Average Sales Price*            | \$131,000 | \$110,817 | - 15.4%                              | \$129,055    | \$146,397    | + 13.4%                              |
| Percent of List Price Received* | 96.0%     | 90.8%     | - 5.4%                               | 92.9%        | 94.2%        | + 1.4%                               |
| Days on Market Until Sale       | 84        | 123       | + 46.4%                              | 177          | 172          | - 2.8%                               |
| Inventory of Homes for Sale     | 71        | 33        | - 53.5%                              |              |              |                                      |
| Months Supply of Inventory      | 20.3      | 8.6       | - 57.6%                              |              |              |                                      |

<sup>\*</sup> Does not account for seller concessions and/or down payment assistance. | Activity for one month can sometimes look extreme due to small sample size.

November 
2016 2017