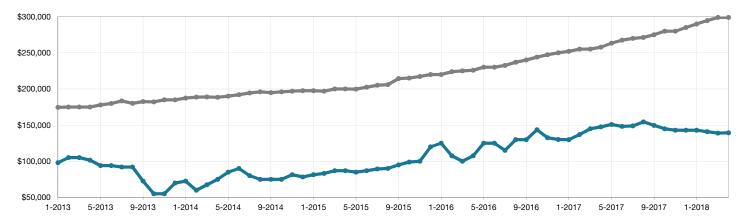

## **Costilla County**

|                                 | April     |           |                                      | Year to Date |             |                                      |
|---------------------------------|-----------|-----------|--------------------------------------|--------------|-------------|--------------------------------------|
| Key Metrics                     | 2017      | 2018      | Percent Change<br>from Previous Year | Thru 4-2017  | Thru 4-2018 | Percent Change<br>from Previous Year |
| New Listings                    | 7         | 4         | - 42.9%                              | 9            | 22          | + 144.4%                             |
| Closed Sales                    | 2         | 5         | + 150.0%                             | 12           | 10          | - 16.7%                              |
| Median Sales Price*             | \$220,000 | \$175,000 | - 20.5%                              | \$200,500    | \$151,500   | - 24.4%                              |
| Average Sales Price*            | \$220,000 | \$176,400 | - 19.8%                              | \$184,667    | \$150,840   | - 18.3%                              |
| Percent of List Price Received* | 96.7%     | 93.9%     | - 2.9%                               | 92.2%        | 95.8%       | + 3.9%                               |
| Days on Market Until Sale       | 80        | 58        | - 27.5%                              | 232          | 71          | - 69.4%                              |
| Inventory of Homes for Sale     | 55        | 30        | - 45.5%                              |              |             |                                      |
| Months Supply of Inventory      | 14.7      | 7.2       | - 51.0%                              |              |             |                                      |

<sup>\*</sup> Does not account for seller concessions and/or down payment assistance. | Activity for one month can sometimes look extreme due to small sample size.

Entire MLS -

Costilla County -