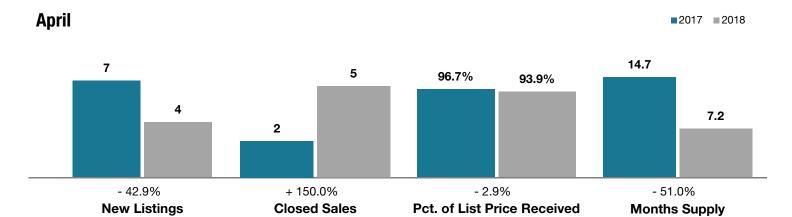

## **Costilla County**

|                                 | April     |           |                                      | Year to Date |             |                                      |
|---------------------------------|-----------|-----------|--------------------------------------|--------------|-------------|--------------------------------------|
| Key Metrics                     | 2017      | 2018      | Percent Change<br>from Previous Year | Thru 4-2017  | Thru 4-2018 | Percent Change<br>from Previous Year |
| New Listings                    | 7         | 4         | - 42.9%                              | 9            | 22          | + 144.4%                             |
| Closed Sales                    | 2         | 5         | + 150.0%                             | 12           | 10          | - 16.7%                              |
| Median Sales Price*             | \$220,000 | \$175,000 | - 20.5%                              | \$200,500    | \$151,500   | - 24.4%                              |
| Average Sales Price*            | \$220,000 | \$176,400 | - 19.8%                              | \$184,667    | \$150,840   | - 18.3%                              |
| Percent of List Price Received* | 96.7%     | 93.9%     | - 2.9%                               | 92.2%        | 95.8%       | + 3.9%                               |
| Days on Market Until Sale       | 80        | 58        | - 27.5%                              | 232          | 71          | - 69.4%                              |
| Inventory of Homes for Sale     | 55        | 30        | - 45.5%                              |              |             |                                      |
| Months Supply of Inventory      | 14.7      | 7.2       | - 51.0%                              |              |             |                                      |

<sup>\*</sup> Does not account for seller concessions and/or down payment assistance. | Activity for one month can sometimes look extreme due to small sample size.

Entire MLS -

Costilla County -