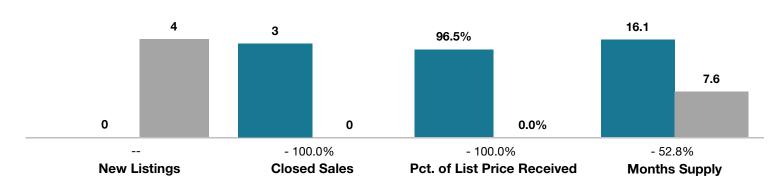

## **Costilla County**

|                                 | February  |      |                                      | Year to Date |             |                                      |
|---------------------------------|-----------|------|--------------------------------------|--------------|-------------|--------------------------------------|
| Key Metrics                     | 2017      | 2018 | Percent Change<br>from Previous Year | Thru 2-2017  | Thru 2-2018 | Percent Change<br>from Previous Year |
| New Listings                    | 0         | 4    |                                      | 0            | 6           |                                      |
| Closed Sales                    | 3         | 0    | - 100.0%                             | 6            | 1           | - 83.3%                              |
| Median Sales Price*             | \$225,000 | \$0  | - 100.0%                             | \$158,000    | \$35,000    | - 77.8%                              |
| Average Sales Price*            | \$221,167 | \$0  | - 100.0%                             | \$165,750    | \$35,000    | - 78.9%                              |
| Percent of List Price Received* | 96.5%     | 0.0% | - 100.0%                             | 91.6%        | 89.7%       | - 2.1%                               |
| Days on Market Until Sale       | 309       | 0    | - 100.0%                             | 246          | 36          | - 85.4%                              |
| Inventory of Homes for Sale     | 59        | 29   | - 50.8%                              |              |             |                                      |
| Months Supply of Inventory      | 16.1      | 7.6  | - 52.8%                              |              |             |                                      |

<sup>\*</sup> Does not account for seller concessions and/or down payment assistance. | Activity for one month can sometimes look extreme due to small sample size.

February = 2017 = 2018