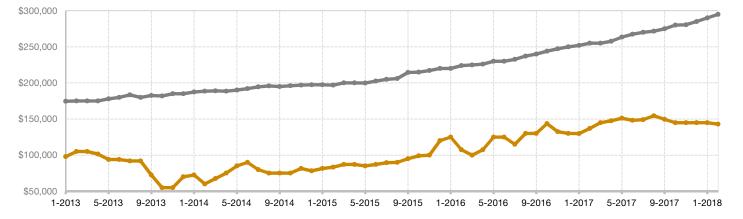

## Historical Median Sales Price Rolling 12-Month Calculation

Entire MLS -

Costilla County -