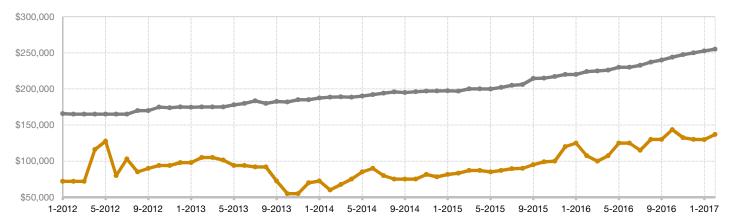

## Historical Median Sales Price Rolling 12-Month Calculation

Entire MLS -

Costilla County -