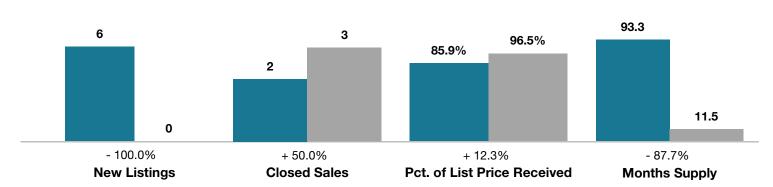

## **Costilla County**

|                                 | February |           |                                      | Year to Date |             |                                      |
|---------------------------------|----------|-----------|--------------------------------------|--------------|-------------|--------------------------------------|
| Key Metrics                     | 2016     | 2017      | Percent Change<br>from Previous Year | Thru 2-2016  | Thru 2-2017 | Percent Change<br>from Previous Year |
| New Listings                    | 6        | 0         | - 100.0%                             | 7            | 0           | - 100.0%                             |
| Closed Sales                    | 2        | 3         | + 50.0%                              | 3            | 6           | + 100.0%                             |
| Median Sales Price*             | \$29,500 | \$225,000 | + 662.7%                             | \$36,500     | \$158,000   | + 332.9%                             |
| Average Sales Price*            | \$29,500 | \$221,167 | + 649.7%                             | \$121,333    | \$165,750   | + 36.6%                              |
| Percent of List Price Received* | 85.9%    | 96.5%     | + 12.3%                              | 88.6%        | 91.6%       | + 3.4%                               |
| Days on Market Until Sale       | 299      | 309       | + 3.3%                               | 307          | 246         | - 19.9%                              |
| Inventory of Homes for Sale     | 373      | 42        | - 88.7%                              |              |             |                                      |
| Months Supply of Inventory      | 93.3     | 11.5      | - 87.7%                              |              |             |                                      |

<sup>\*</sup> Does not account for seller concessions and/or down payment assistance. | Activity for one month can sometimes look extreme due to small sample size.