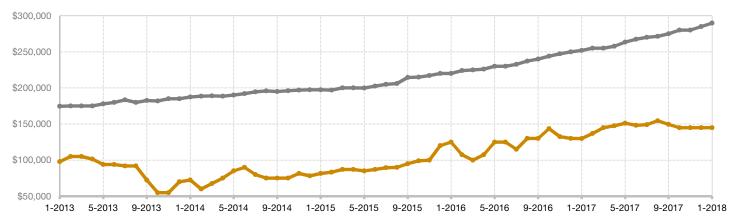

## Historical Median Sales Price Rolling 12-Month Calculation

Entire MLS -

Costilla County -