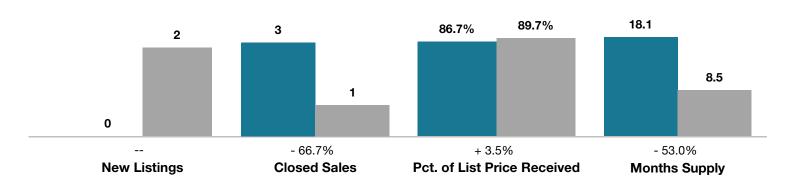

## **Costilla County**

|                                 | January   |          |                                      | Year to Date |             |                                      |
|---------------------------------|-----------|----------|--------------------------------------|--------------|-------------|--------------------------------------|
| Key Metrics                     | 2017      | 2018     | Percent Change<br>from Previous Year | Thru 1-2017  | Thru 1-2018 | Percent Change<br>from Previous Year |
| New Listings                    | 0         | 2        |                                      | 0            | 2           |                                      |
| Closed Sales                    | 3         | 1        | - 66.7%                              | 3            | 1           | - 66.7%                              |
| Median Sales Price*             | \$70,000  | \$35,000 | - 50.0%                              | \$70,000     | \$35,000    | - 50.0%                              |
| Average Sales Price*            | \$110,333 | \$35,000 | - 68.3%                              | \$110,333    | \$35,000    | - 68.3%                              |
| Percent of List Price Received* | 86.7%     | 89.7%    | + 3.5%                               | 86.7%        | 89.7%       | + 3.5%                               |
| Days on Market Until Sale       | 183       | 36       | - 80.3%                              | 183          | 36          | - 80.3%                              |
| Inventory of Homes for Sale     | 65        | 32       | - 50.8%                              |              |             |                                      |
| Months Supply of Inventory      | 18.1      | 8.5      | - 53.0%                              |              |             |                                      |

<sup>\*</sup> Does not account for seller concessions and/or down payment assistance. | Activity for one month can sometimes look extreme due to small sample size.

**January** ■2017 ■2018