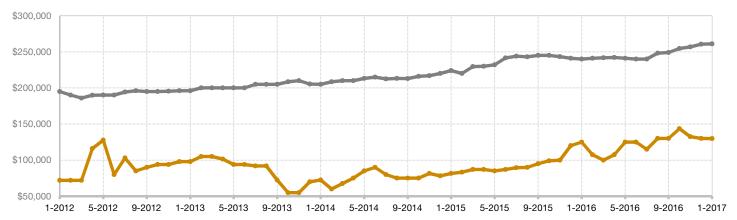

## Historical Median Sales Price Rolling 12-Month Calculation

Entire MLS -

Costilla County -