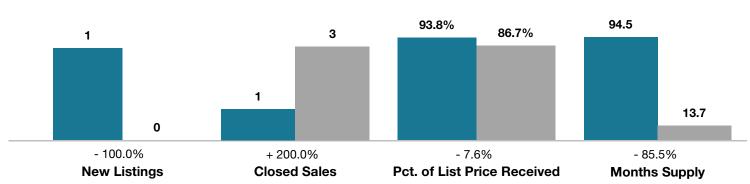

## **Costilla County**

|                                 | January   |           |                                      | Year to Date |             |                                      |
|---------------------------------|-----------|-----------|--------------------------------------|--------------|-------------|--------------------------------------|
| Key Metrics                     | 2016      | 2017      | Percent Change<br>from Previous Year | Thru 1-2016  | Thru 1-2017 | Percent Change<br>from Previous Year |
| New Listings                    | 1         | 0         | - 100.0%                             | 1            | 0           | - 100.0%                             |
| Closed Sales                    | 1         | 3         | + 200.0%                             | 1            | 3           | + 200.0%                             |
| Median Sales Price*             | \$305,000 | \$70,000  | - 77.0%                              | \$305,000    | \$70,000    | - 77.0%                              |
| Average Sales Price*            | \$305,000 | \$110,333 | - 63.8%                              | \$305,000    | \$110,333   | - 63.8%                              |
| Percent of List Price Received* | 93.8%     | 86.7%     | - 7.6%                               | 93.8%        | 86.7%       | - 7.6%                               |
| Days on Market Until Sale       | 322       | 183       | - 43.2%                              | 322          | 183         | - 43.2%                              |
| Inventory of Homes for Sale     | 370       | 49        | - 86.8%                              |              |             |                                      |
| Months Supply of Inventory      | 94.5      | 13.7      | - 85.5%                              |              |             |                                      |

<sup>\*</sup> Does not account for seller concessions and/or down payment assistance. | Activity for one month can sometimes look extreme due to small sample size.