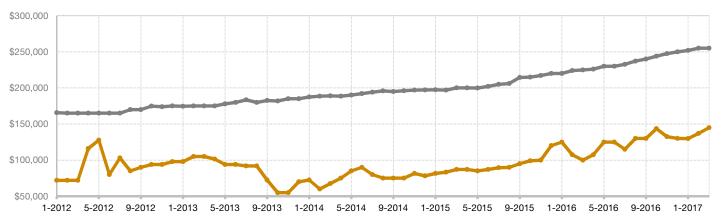

## Historical Median Sales Price Rolling 12-Month Calculation

Entire MLS -

Costilla County -