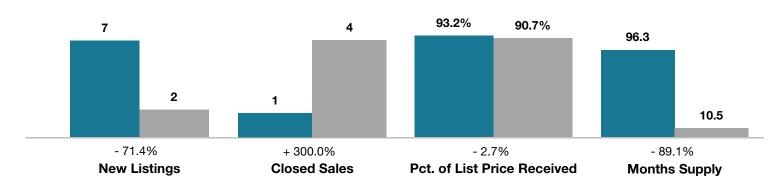

## **Costilla County**

|                                 | March    |           |                                      | Year to Date |             |                                      |
|---------------------------------|----------|-----------|--------------------------------------|--------------|-------------|--------------------------------------|
| Key Metrics                     | 2016     | 2017      | Percent Change<br>from Previous Year | Thru 3-2016  | Thru 3-2017 | Percent Change<br>from Previous Year |
| New Listings                    | 7        | 2         | - 71.4%                              | 14           | 2           | - 85.7%                              |
| Closed Sales                    | 1        | 4         | + 300.0%                             | 4            | 10          | + 150.0%                             |
| Median Sales Price*             | \$55,000 | \$197,500 | + 259.1%                             | \$45,750     | \$183,000   | + 300.0%                             |
| Average Sales Price*            | \$55,000 | \$195,375 | + 255.2%                             | \$104,750    | \$177,600   | + 69.5%                              |
| Percent of List Price Received* | 93.2%    | 90.7%     | - 2.7%                               | 89.7%        | 91.3%       | + 1.8%                               |
| Days on Market Until Sale       | 157      | 287       | + 82.8%                              | 269          | 263         | - 2.2%                               |
| Inventory of Homes for Sale     | 377      | 41        | - 89.1%                              |              |             |                                      |
| Months Supply of Inventory      | 96.3     | 10.5      | - 89.1%                              |              |             |                                      |

<sup>\*</sup> Does not account for seller concessions and/or down payment assistance. | Activity for one month can sometimes look extreme due to small sample size.

March ■2016 ■2017