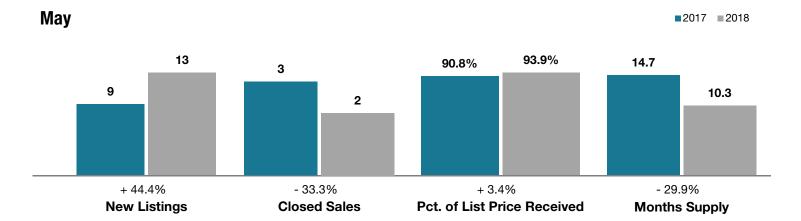

## **Costilla County**

|                                 | May       |           |                                      | Year to Date |             |                                      |
|---------------------------------|-----------|-----------|--------------------------------------|--------------|-------------|--------------------------------------|
| Key Metrics                     | 2017      | 2018      | Percent Change<br>from Previous Year | Thru 5-2017  | Thru 5-2018 | Percent Change<br>from Previous Year |
| New Listings                    | 9         | 13        | + 44.4%                              | 18           | 35          | + 94.4%                              |
| Closed Sales                    | 3         | 2         | - 33.3%                              | 15           | 12          | - 20.0%                              |
| Median Sales Price*             | \$151,000 | \$117,000 | - 22.5%                              | \$165,000    | \$151,500   | - 8.2%                               |
| Average Sales Price*            | \$111,667 | \$117,000 | + 4.8%                               | \$170,067    | \$145,200   | - 14.6%                              |
| Percent of List Price Received* | 90.8%     | 93.9%     | + 3.4%                               | 91.9%        | 95.5%       | + 3.9%                               |
| Days on Market Until Sale       | 154       | 13        | - 91.6%                              | 216          | 61          | - 71.8%                              |
| Inventory of Homes for Sale     | 55        | 42        | - 23.6%                              |              |             |                                      |
| Months Supply of Inventory      | 14.7      | 10.3      | - 29.9%                              |              |             |                                      |

<sup>\*</sup> Does not account for seller concessions and/or down payment assistance. | Activity for one month can sometimes look extreme due to small sample size.