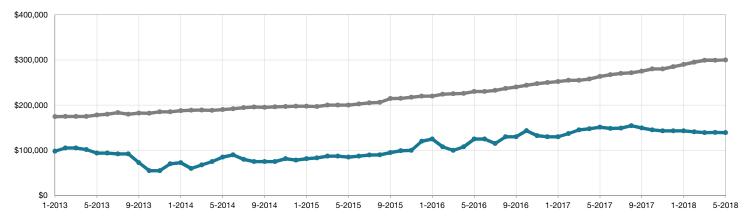

## Historical Median Sales Price Rolling 12-Month Calculation

Entire MLS -

Costilla County -