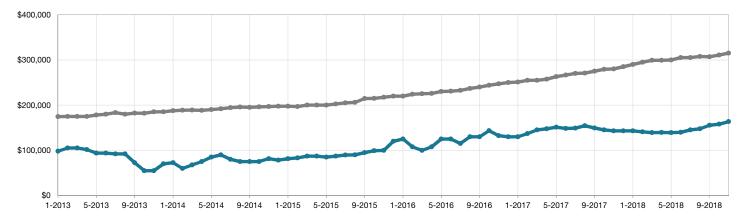

## Historical Median Sales Price Rolling 12-Month Calculation

Entire MLS -

Costilla County -