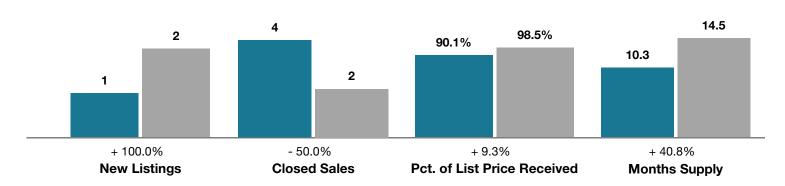

## **Costilla County**

|                                 | November  |           |                                      | Year to Date |              |                                      |
|---------------------------------|-----------|-----------|--------------------------------------|--------------|--------------|--------------------------------------|
| Key Metrics                     | 2017      | 2018      | Percent Change<br>from Previous Year | Thru 11-2017 | Thru 11-2018 | Percent Change<br>from Previous Year |
| New Listings                    | 1         | 2         | + 100.0%                             | 51           | 78           | + 52.9%                              |
| Closed Sales                    | 4         | 2         | - 50.0%                              | 47           | 27           | - 42.6%                              |
| Median Sales Price*             | \$91,225  | \$111,998 | + 22.8%                              | \$141,000    | \$163,000    | + 15.6%                              |
| Average Sales Price*            | \$100,613 | \$111,998 | + 11.3%                              | \$143,039    | \$171,996    | + 20.2%                              |
| Percent of List Price Received* | 90.1%     | 98.5%     | + 9.3%                               | 93.5%        | 94.3%        | + 0.9%                               |
| Days on Market Until Sale       | 144       | 367       | + 154.9%                             | 171          | 147          | - 14.0%                              |
| Inventory of Homes for Sale     | 41        | 37        | - 9.8%                               |              |              |                                      |
| Months Supply of Inventory      | 10.3      | 14.5      | + 40.8%                              |              |              |                                      |

<sup>\*</sup> Does not account for seller concessions and/or down payment assistance. | Activity for one month can sometimes look extreme due to small sample size.

November = 2017 = 2018