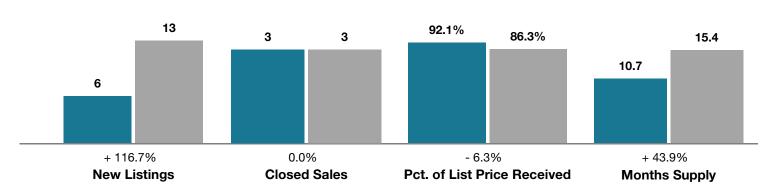

## **Costilla County**

|                                 | October   |           |                                      | Year to Date |              |                                      |
|---------------------------------|-----------|-----------|--------------------------------------|--------------|--------------|--------------------------------------|
| Key Metrics                     | 2017      | 2018      | Percent Change<br>from Previous Year | Thru 10-2017 | Thru 10-2018 | Percent Change<br>from Previous Year |
| New Listings                    | 6         | 13        | + 116.7%                             | 50           | 76           | + 52.0%                              |
| Closed Sales                    | 3         | 3         | 0.0%                                 | 43           | 25           | - 41.9%                              |
| Median Sales Price*             | \$54,000  | \$163,000 | + 201.9%                             | \$145,000    | \$163,000    | + 12.4%                              |
| Average Sales Price*            | \$148,000 | \$157,667 | + 6.5%                               | \$146,986    | \$176,796    | + 20.3%                              |
| Percent of List Price Received* | 92.1%     | 86.3%     | - 6.3%                               | 93.8%        | 94.0%        | + 0.2%                               |
| Days on Market Until Sale       | 61        | 123       | + 101.6%                             | 173          | 130          | - 24.9%                              |
| Inventory of Homes for Sale     | 42        | 42        | 0.0%                                 |              |              |                                      |
| Months Supply of Inventory      | 10.7      | 15.4      | + 43.9%                              |              |              |                                      |

<sup>\*</sup> Does not account for seller concessions and/or down payment assistance. | Activity for one month can sometimes look extreme due to small sample size.

October = 2017 = 2018