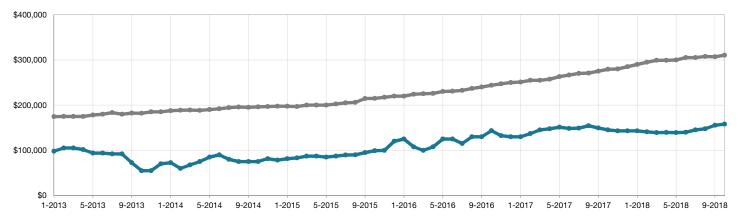

## Historical Median Sales Price Rolling 12-Month Calculation

Entire MLS -

Costilla County -