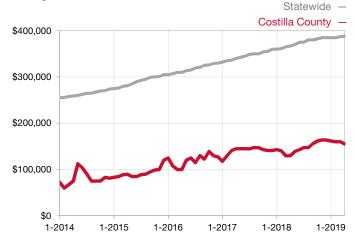

## **Costilla County**

Contact the REALTORS® of Central Colorado or the Pagosa Springs Area Association of REALTORS® for more detailed local statistics or to find a REALTOR® in the area.

| Single Family                   | April     |          |                                      | Year to Date |              |                                      |  |
|---------------------------------|-----------|----------|--------------------------------------|--------------|--------------|--------------------------------------|--|
| Key Metrics                     | 2018      | 2019     | Percent Change<br>from Previous Year | Thru 04-2018 | Thru 04-2019 | Percent Change<br>from Previous Year |  |
| New Listings                    | 6         | 5        | - 16.7%                              | 24           | 14           | - 41.7%                              |  |
| Sold Listings                   | 5         | 2        | - 60.0%                              | 12           | 12           | 0.0%                                 |  |
| Median Sales Price*             | \$175,000 | \$96,000 | - 45.1%                              | \$151,500    | \$87,000     | - 42.6%                              |  |
| Average Sales Price*            | \$176,400 | \$96,000 | - 45.6%                              | \$143,492    | \$116,188    | - 19.0%                              |  |
| Percent of List Price Received* | 93.9%     | 93.5%    | - 0.4%                               | 95.1%        | 95.5%        | + 0.4%                               |  |
| Days on Market Until Sale       | 58        | 416      | + 617.2%                             | 69           | 167          | + 142.0%                             |  |
| Inventory of Homes for Sale     | 44        | 32       | - 27.3%                              |              |              |                                      |  |
| Months Supply of Inventory      | 11.2      | 11.3     | + 0.9%                               |              |              |                                      |  |