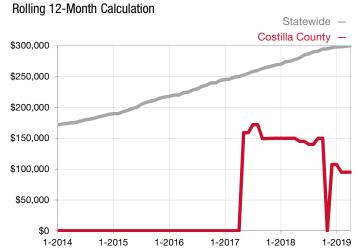

<sup>\*</sup> Does not account for seller concessions and/or down payment assistance. | Activity for one month can sometimes look extreme due to small sample size.

Rolling 12-Month Calculation

## Median Sales Price - Townhouse-Condo