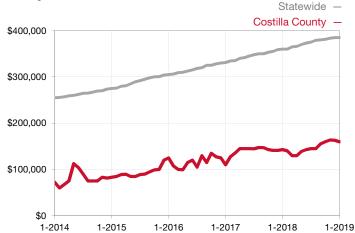

## **Costilla County**

Contact the REALTORS® of Central Colorado or the Pagosa Springs Area Association of REALTORS® for more detailed local statistics or to find a REALTOR® in the area.

| Single Family                   | January   |          |                                      | Year to Date |              |                                      |  |
|---------------------------------|-----------|----------|--------------------------------------|--------------|--------------|--------------------------------------|--|
| Key Metrics                     | 2018      | 2019     | Percent Change<br>from Previous Year | Thru 01-2018 | Thru 01-2019 | Percent Change<br>from Previous Year |  |
| New Listings                    | 2         | 4        | + 100.0%                             | 2            | 4            | + 100.0%                             |  |
| Sold Listings                   | 2         | 4        | + 100.0%                             | 2            | 4            | + 100.0%                             |  |
| Median Sales Price*             | \$112,500 | \$87,000 | - 22.7%                              | \$112,500    | \$87,000     | - 22.7%                              |  |
| Average Sales Price*            | \$112,500 | \$96,000 | - 14.7%                              | \$112,500    | \$96,000     | - 14.7%                              |  |
| Percent of List Price Received* | 85.3%     | 95.6%    | + 12.1%                              | 85.3%        | 95.6%        | + 12.1%                              |  |
| Days on Market Until Sale       | 51        | 51       | 0.0%                                 | 51           | 51           | 0.0%                                 |  |
| Inventory of Homes for Sale     | 45        | 35       | - 22.2%                              |              |              |                                      |  |
| Months Supply of Inventory      | 11.3      | 11.4     | + 0.9%                               |              |              |                                      |  |