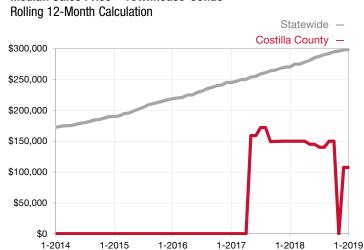

| 0.0%         | 0.0%         |                                      |  |
| Days on Market Until Sale       | 0       | 0    |                                      | 0            | 0            |                                      |  |
| Inventory of Homes for Sale     | 1       | 5    | + 400.0%                             |              |              |                                      |  |
| Months Supply of Inventory      | 0.8     | 2.5  | + 212.5%                             |              |              |                                      |  |

<sup>\*</sup> Does not account for seller concessions and/or down payment assistance. | Activity for one month can sometimes look extreme due to small sample size.





## Median Sales Price - Townhouse-Condo