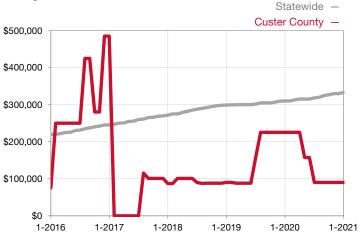

## Median Sales Price – Townhouse-Condo Rolling 12-Month Calculation

Current as of February 3, 2021. All data from the multiple listing services in the state of Colorado. Report © 2021 ShowingTime.