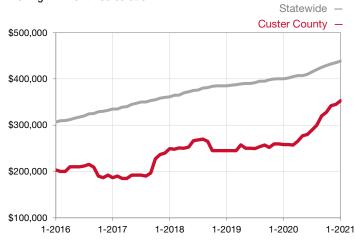

0.0%         | 0.0%         |                                      |  |  |
| Days on Market Until Sale       | 0    | 0       |                                      | 0            | 0            |                                      |  |  |
| Inventory of Homes for Sale     | 1    | 0       | - 100.0%                             |              |              |                                      |  |  |
| Months Supply of Inventory      | 1.0  | 0.0     | - 100.0%                             |              |              |                                      |  |  |

\* Does not account for seller concessions and/or down payment assistance. | Activity for one month can sometimes look extreme due to small sample size.

## Median Sales Price – Single Family Rolling 12-Month Calculation



## Median Sales Price – Townhouse-Condo Rolling 12-Month Calculation



Current as of February 3, 2021. All data from the multiple listing services in the state of Colorado. Report © 2021 ShowingTime.