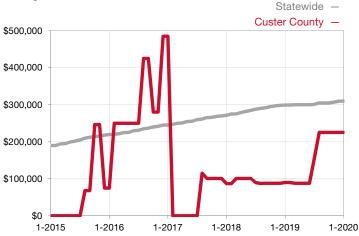

|  |
| Days on Market Until Sale       | 0       | 0    |                                      | 0            | 0            |                                      |  |
| Inventory of Homes for Sale     | 0       | 1    |                                      |              |              |                                      |  |
| Months Supply of Inventory      | 0.0     | 1.0  |                                      |              |              |                                      |  |

<sup>\*</sup> Does not account for seller concessions and/or down payment assistance. | Activity for one month can sometimes look extreme due to small sample size.



Rolling 12-Month Calculation



## Median Sales Price - Townhouse-Condo

Rolling 12-Month Calculation