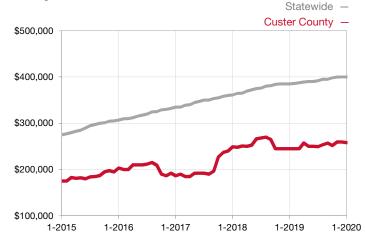

## **Custer County**

Contact the Royal Gorge Association of REALTORS® for more detailed local statistics or to find a REALTOR® in the area.

| Single Family                   | January   |           |                                      | Year to Date |              |                                      |  |
|---------------------------------|-----------|-----------|--------------------------------------|--------------|--------------|--------------------------------------|--|
| Key Metrics                     | 2019      | 2020      | Percent Change<br>from Previous Year | Thru 01-2019 | Thru 01-2020 | Percent Change<br>from Previous Year |  |
| New Listings                    | 15        | 18        | + 20.0%                              | 15           | 18           | + 20.0%                              |  |
| Sold Listings                   | 10        | 14        | + 40.0%                              | 10           | 14           | + 40.0%                              |  |
| Median Sales Price*             | \$218,500 | \$251,825 | + 15.3%                              | \$218,500    | \$251,825    | + 15.3%                              |  |
| Average Sales Price*            | \$270,680 | \$264,511 | - 2.3%                               | \$270,680    | \$264,511    | - 2.3%                               |  |
| Percent of List Price Received* | 97.9%     | 93.5%     | - 4.5%                               | 97.9%        | 93.5%        | - 4.5%                               |  |
| Days on Market Until Sale       | 105       | 173       | + 64.8%                              | 105          | 173          | + 64.8%                              |  |
| Inventory of Homes for Sale     | 135       | 120       | - 11.1%                              |              |              |                                      |  |
| Months Supply of Inventory      | 9.9       | 8.5       | - 14.1%                              |              |              |                                      |  |