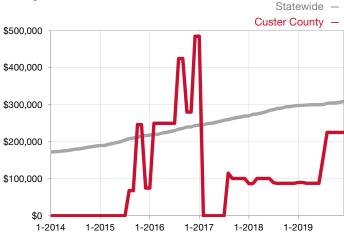

<sup>\*</sup> Does not account for seller concessions and/or down payment assistance. | Activity for one month can sometimes look extreme due to small sample size.

| Townhouse-Condo                 | December |      |                                      | Year to Date |              |                                      |  |
|---------------------------------|----------|------|--------------------------------------|--------------|--------------|--------------------------------------|--|
| Key Metrics                     | 2018     | 2019 | Percent Change<br>from Previous Year | Thru 12-2018 | Thru 12-2019 | Percent Change<br>from Previous Year |  |
| New Listings                    | 0        | 0    |                                      | 2            | 2            | 0.0%                                 |  |
| Sold Listings                   | 0        | 0    |                                      | 5            | 1            | - 80.0%                              |  |
| Median Sales Price*             | \$0      | \$0  |                                      | \$88,000     | \$225,200    | + 155.9%                             |  |
| Average Sales Price*            | \$0      | \$0  |                                      | \$99,900     | \$225,200    | + 125.4%                             |  |
| Percent of List Price Received* | 0.0%     | 0.0% |                                      | 94.9%        | 85.0%        | - 10.4%                              |  |
| Days on Market Until Sale       | 0        | 0    |                                      | 87           | 147          | + 69.0%                              |  |
| Inventory of Homes for Sale     | 0        | 1    |                                      |              |              |                                      |  |
| Months Supply of Inventory      | 0.0      | 1.0  |                                      |              |              |                                      |  |

## Median Sales Price - Townhouse-Condo

Rolling 12-Month Calculation