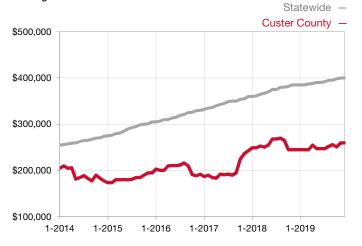

## **Custer County**

Contact the Royal Gorge Association of REALTORS® for more detailed local statistics or to find a REALTOR® in the area.

| Single Family                   | December  |           |                                      | Year to Date |              |                                      |  |
|---------------------------------|-----------|-----------|--------------------------------------|--------------|--------------|--------------------------------------|--|
| Key Metrics                     | 2018      | 2019      | Percent Change<br>from Previous Year | Thru 12-2018 | Thru 12-2019 | Percent Change<br>from Previous Year |  |
| New Listings                    | 11        | 6         | - 45.5%                              | 233          | 268          | + 15.0%                              |  |
| Sold Listings                   | 8         | 8         | 0.0%                                 | 162          | 164          | + 1.2%                               |  |
| Median Sales Price*             | \$261,000 | \$282,500 | + 8.2%                               | \$245,000    | \$260,000    | + 6.1%                               |  |
| Average Sales Price*            | \$395,600 | \$274,656 | - 30.6%                              | \$291,284    | \$280,914    | - 3.6%                               |  |
| Percent of List Price Received* | 97.4%     | 96.9%     | - 0.5%                               | 94.6%        | 94.3%        | - 0.3%                               |  |
| Days on Market Until Sale       | 223       | 146       | - 34.5%                              | 167          | 145          | - 13.2%                              |  |
| Inventory of Homes for Sale     | 141       | 117       | - 17.0%                              |              |              |                                      |  |
| Months Supply of Inventory      | 10.4      | 8.6       | - 17.3%                              |              |              |                                      |  |