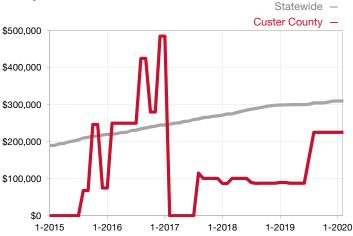

<sup>\*</sup> Does not account for seller concessions and/or down payment assistance. | Activity for one month can sometimes look extreme due to small sample size.

| Townhouse/Condo                 | February |      |                                      | Year to Date |              |                                      |  |
|---------------------------------|----------|------|--------------------------------------|--------------|--------------|--------------------------------------|--|
| Key Metrics                     | 2019     | 2020 | Percent Change<br>from Previous Year | Thru 02-2019 | Thru 02-2020 | Percent Change<br>from Previous Year |  |
| New Listings                    | 1        | 0    | - 100.0%                             | 1            | 0            | - 100.0%                             |  |
| Sold Listings                   | 0        | 0    |                                      | 0            | 0            |                                      |  |
| Median Sales Price*             | \$0      | \$0  |                                      | \$0          | \$0          |                                      |  |
| Average Sales Price*            | \$0      | \$0  |                                      | \$0          | \$0          |                                      |  |
| Percent of List Price Received* | 0.0%     | 0.0% |                                      | 0.0%         | 0.0%         |                                      |  |
| Days on Market Until Sale       | 0        | 0    |                                      | 0            | 0            |                                      |  |
| Inventory of Homes for Sale     | 1        | 0    | - 100.0%                             |              |              |                                      |  |
| Months Supply of Inventory      | 0.8      | 0.0  | - 100.0%                             |              |              |                                      |  |

<sup>\*</sup> Does not account for seller concessions and/or down payment assistance. | Activity for one month can sometimes look extreme due to small sample size.

1-2017

1-2018

1-2019

1-2020

Median Sales Price - Single Family

1-2015

1-2016