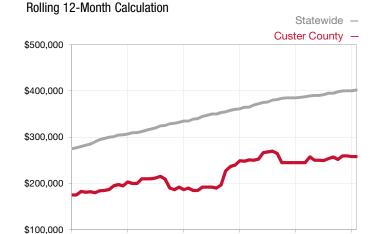

## **Custer County**

Contact the Royal Gorge Association of REALTORS® for more detailed local statistics or to find a REALTOR® in the area.

| Single Family                   | February  |           |                                      | Year to Date |              |                                      |  |
|---------------------------------|-----------|-----------|--------------------------------------|--------------|--------------|--------------------------------------|--|
| Key Metrics                     | 2019      | 2020      | Percent Change<br>from Previous Year | Thru 02-2019 | Thru 02-2020 | Percent Change<br>from Previous Year |  |
| New Listings                    | 18        | 24        | + 33.3%                              | 33           | 42           | + 27.3%                              |  |
| Sold Listings                   | 3         | 9         | + 200.0%                             | 13           | 23           | + 76.9%                              |  |
| Median Sales Price*             | \$226,500 | \$240,500 | + 6.2%                               | \$226,500    | \$251,650    | + 11.1%                              |  |
| Average Sales Price*            | \$301,167 | \$265,389 | - 11.9%                              | \$277,715    | \$264,854    | - 4.6%                               |  |
| Percent of List Price Received* | 77.5%     | 94.2%     | + 21.5%                              | 93.2%        | 93.8%        | + 0.6%                               |  |
| Days on Market Until Sale       | 183       | 250       | + 36.6%                              | 123          | 203          | + 65.0%                              |  |
| Inventory of Homes for Sale     | 143       | 127       | - 11.2%                              |              |              |                                      |  |
| Months Supply of Inventory      | 11.2      | 8.7       | - 22.3%                              |              |              |                                      |  |

<sup>\*</sup> Does not account for seller concessions and/or down payment assistance. | Activity for one month can sometimes look extreme due to small sample size.

1-2017

1-2018

1-2019

1-2020

Median Sales Price - Single Family

1-2015

1-2016