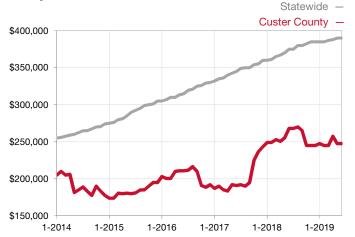

## **Custer County**

Contact the Royal Gorge Association of REALTORS® for more detailed local statistics or to find a REALTOR® in the area.

| Single Family                   | June      |           |                                      | Year to Date |              |                                      |  |
|---------------------------------|-----------|-----------|--------------------------------------|--------------|--------------|--------------------------------------|--|
| Key Metrics                     | 2018      | 2019      | Percent Change<br>from Previous Year | Thru 06-2018 | Thru 06-2019 | Percent Change<br>from Previous Year |  |
| New Listings                    | 34        | 42        | + 23.5%                              | 128          | 149          | + 16.4%                              |  |
| Sold Listings                   | 10        | 12        | + 20.0%                              | 81           | 66           | - 18.5%                              |  |
| Median Sales Price*             | \$314,750 | \$269,750 | - 14.3%                              | \$235,000    | \$234,500    | - 0.2%                               |  |
| Average Sales Price*            | \$287,470 | \$317,004 | + 10.3%                              | \$284,112    | \$268,505    | - 5.5%                               |  |
| Percent of List Price Received* | 94.9%     | 96.3%     | + 1.5%                               | 94.2%        | 94.9%        | + 0.7%                               |  |
| Days on Market Until Sale       | 95        | 103       | + 8.4%                               | 162          | 150          | - 7.4%                               |  |
| Inventory of Homes for Sale     | 157       | 154       | - 1.9%                               |              |              |                                      |  |
| Months Supply of Inventory      | 10.5      | 12.7      | + 21.0%                              |              |              |                                      |  |