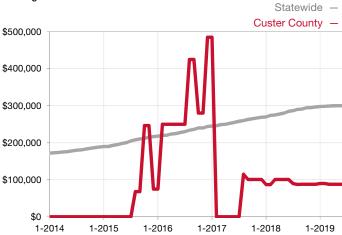

| - 100.0%                             |  |
| Days on Market Until Sale       | 0    | 0    |                                      | 14           | 0            | - 100.0%                             |  |
| Inventory of Homes for Sale     | 0    | 1    |                                      |              |              |                                      |  |
| Months Supply of Inventory      | 0.0  | 0.7  |                                      |              |              |                                      |  |

<sup>\*</sup> Does not account for seller concessions and/or down payment assistance. | Activity for one month can sometimes look extreme due to small sample size.



Rolling 12-Month Calculation



## Median Sales Price - Townhouse-Condo

Rolling 12-Month Calculation