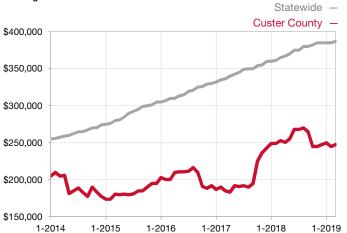

## **Custer County**

Contact the Royal Gorge Association of REALTORS® for more detailed local statistics or to find a REALTOR® in the area.

| Single Family                   | March     |           |                                      | Year to Date |              |                                      |
|---------------------------------|-----------|-----------|--------------------------------------|--------------|--------------|--------------------------------------|
| Key Metrics                     | 2018      | 2019      | Percent Change<br>from Previous Year | Thru 03-2018 | Thru 03-2019 | Percent Change<br>from Previous Year |
| New Listings                    | 15        | 14        | - 6.7%                               | 50           | 47           | - 6.0%                               |
| Sold Listings                   | 13        | 12        | - 7.7%                               | 37           | 25           | - 32.4%                              |
| Median Sales Price*             | \$165,000 | \$247,500 | + 50.0%                              | \$240,000    | \$235,000    | - 2.1%                               |
| Average Sales Price*            | \$285,062 | \$269,208 | - 5.6%                               | \$291,600    | \$273,632    | - 6.2%                               |
| Percent of List Price Received* | 89.0%     | 93.5%     | + 5.1%                               | 93.3%        | 93.4%        | + 0.1%                               |
| Days on Market Until Sale       | 217       | 250       | + 15.2%                              | 192          | 181          | - 5.7%                               |
| Inventory of Homes for Sale     | 132       | 116       | - 12.1%                              |              |              |                                      |
| Months Supply of Inventory      | 8.3       | 9.4       | + 13.3%                              |              |              |                                      |