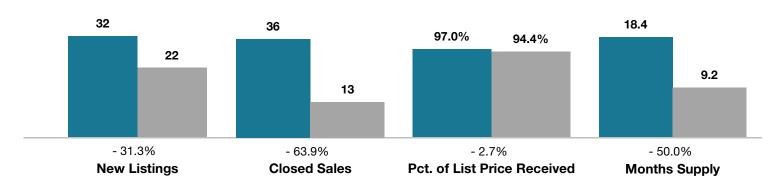

## **Freemont/Custer County**

|                                 | August    |           |                                      | Year to Date |             |                                      |
|---------------------------------|-----------|-----------|--------------------------------------|--------------|-------------|--------------------------------------|
| Key Metrics                     | 2016      | 2017      | Percent Change<br>from Previous Year | Thru 8-2016  | Thru 8-2017 | Percent Change<br>from Previous Year |
| New Listings                    | 32        | 22        | - 31.3%                              | 239          | 203         | - 15.1%                              |
| Closed Sales                    | 36        | 13        | - 63.9%                              | 153          | 139         | - 9.2%                               |
| Median Sales Price*             | \$280,000 | \$319,000 | + 13.9%                              | \$235,000    | \$222,500   | - 5.3%                               |
| Average Sales Price*            | \$263,304 | \$285,731 | + 8.5%                               | \$247,095    | \$253,537   | + 2.6%                               |
| Percent of List Price Received* | 97.0%     | 94.4%     | - 2.7%                               | 96.0%        | 94.7%       | - 1.4%                               |
| Days on Market Until Sale       | 116       | 202       | + 74.1%                              | 191          | 200         | + 4.7%                               |
| Inventory of Homes for Sale     | 367       | 163       | - 55.6%                              |              |             |                                      |
| Months Supply of Inventory      | 18.4      | 9.2       | - 50.0%                              |              |             |                                      |

<sup>\*</sup> Does not account for seller concessions and/or down payment assistance. | Activity for one month can sometimes look extreme due to small sample size.