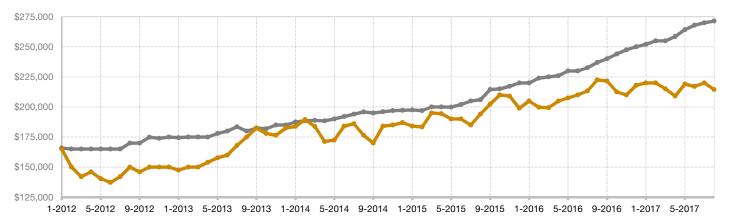

## Historical Median Sales Price Rolling 12-Month Calculation

Entire MLS -

Freemont/Custer County -