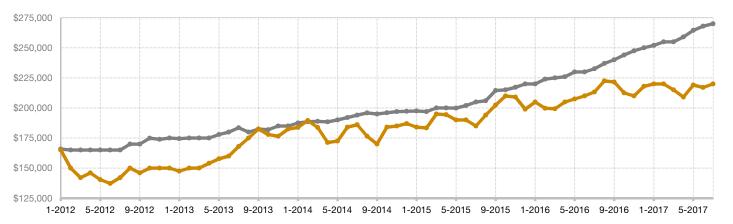

## Historical Median Sales Price Rolling 12-Month Calculation

Entire MLS -

Freemont/Custer County -