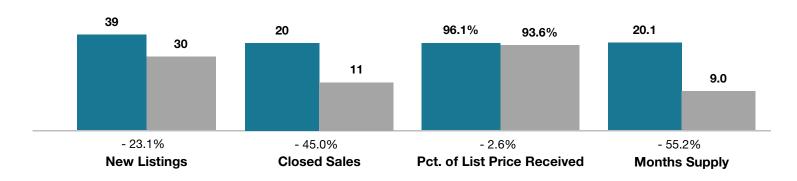

## **Freemont/Custer County**

|                                 | July      |           |                                      | Year to Date |             |                                      |
|---------------------------------|-----------|-----------|--------------------------------------|--------------|-------------|--------------------------------------|
| Key Metrics                     | 2016      | 2017      | Percent Change<br>from Previous Year | Thru 7-2016  | Thru 7-2017 | Percent Change<br>from Previous Year |
| New Listings                    | 39        | 30        | - 23.1%                              | 207          | 181         | - 12.6%                              |
| Closed Sales                    | 20        | 11        | - 45.0%                              | 117          | 126         | + 7.7%                               |
| Median Sales Price*             | \$232,700 | \$314,900 | + 35.3%                              | \$232,700    | \$222,000   | - 4.6%                               |
| Average Sales Price*            | \$268,845 | \$360,582 | + 34.1%                              | \$242,108    | \$250,216   | + 3.3%                               |
| Percent of List Price Received* | 96.1%     | 93.6%     | - 2.6%                               | 95.7%        | 94.7%       | - 1.0%                               |
| Days on Market Until Sale       | 135       | 118       | - 12.6%                              | 215          | 199         | - 7.4%                               |
| Inventory of Homes for Sale     | 372       | 177       | - 52.4%                              |              |             |                                      |
| Months Supply of Inventory      | 20.1      | 9.0       | - 55.2%                              |              |             |                                      |

<sup>\*</sup> Does not account for seller concessions and/or down payment assistance. | Activity for one month can sometimes look extreme due to small sample size.

**July 2**016 **2**017