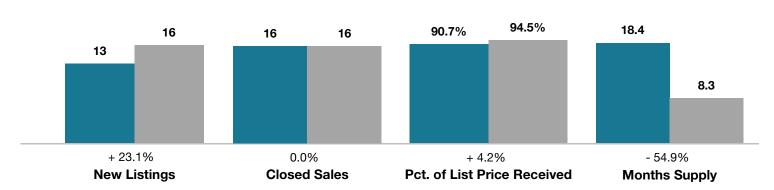

## **Freemont/Custer County**

|                                 | November  |           |                                      | Year to Date |              |                                      |
|---------------------------------|-----------|-----------|--------------------------------------|--------------|--------------|--------------------------------------|
| Key Metrics                     | 2016      | 2017      | Percent Change<br>from Previous Year | Thru 11-2016 | Thru 11-2017 | Percent Change<br>from Previous Year |
| New Listings                    | 13        | 16        | + 23.1%                              | 295          | 257          | - 12.9%                              |
| Closed Sales                    | 16        | 16        | 0.0%                                 | 212          | 196          | - 7.5%                               |
| Median Sales Price*             | \$170,000 | \$234,700 | + 38.1%                              | \$216,000    | \$227,000    | + 5.1%                               |
| Average Sales Price*            | \$174,844 | \$271,431 | + 55.2%                              | \$236,702    | \$269,560    | + 13.9%                              |
| Percent of List Price Received* | 90.7%     | 94.5%     | + 4.2%                               | 95.4%        | 94.9%        | - 0.5%                               |
| Days on Market Until Sale       | 235       | 164       | - 30.2%                              | 198          | 186          | - 6.1%                               |
| Inventory of Homes for Sale     | 348       | 146       | - 58.0%                              |              |              |                                      |
| Months Supply of Inventory      | 18.4      | 8.3       | - 54.9%                              |              |              |                                      |

<sup>\*</sup> Does not account for seller concessions and/or down payment assistance. | Activity for one month can sometimes look extreme due to small sample size.

November 
2016 2017