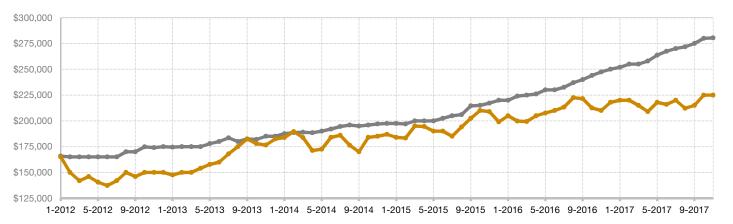

## Historical Median Sales Price Rolling 12-Month Calculation

Entire MLS -

Freemont/Custer County -