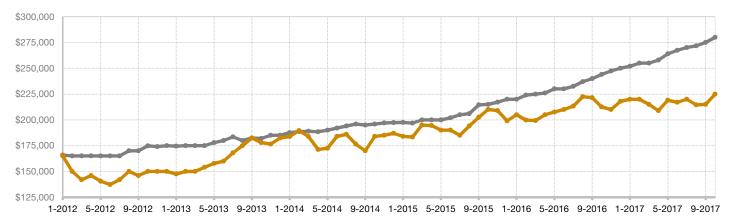

## Historical Median Sales Price Rolling 12-Month Calculation

Entire MLS -

Freemont/Custer County -