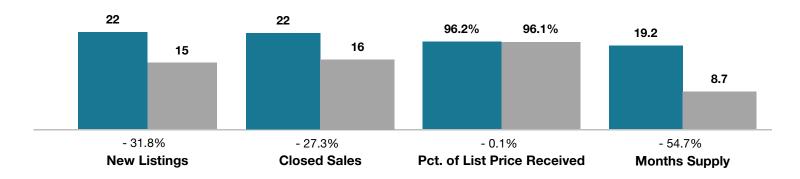

## **Freemont/Custer County**

|                                 | October   |           |                                      | Year to Date |              |                                      |
|---------------------------------|-----------|-----------|--------------------------------------|--------------|--------------|--------------------------------------|
| Key Metrics                     | 2016      | 2017      | Percent Change<br>from Previous Year | Thru 10-2016 | Thru 10-2017 | Percent Change<br>from Previous Year |
| New Listings                    | 22        | 15        | - 31.8%                              | 282          | 241          | - 14.5%                              |
| Closed Sales                    | 22        | 16        | - 27.3%                              | 196          | 178          | - 9.2%                               |
| Median Sales Price*             | \$174,500 | \$350,000 | + 100.6%                             | \$221,500    | \$227,000    | + 2.5%                               |
| Average Sales Price*            | \$209,959 | \$311,353 | + 48.3%                              | \$241,752    | \$269,516    | + 11.5%                              |
| Percent of List Price Received* | 96.2%     | 96.1%     | - 0.1%                               | 95.8%        | 94.9%        | - 0.9%                               |
| Days on Market Until Sale       | 205       | 109       | - 46.8%                              | 195          | 189          | - 3.1%                               |
| Inventory of Homes for Sale     | 361       | 151       | - 58.2%                              |              |              |                                      |
| Months Supply of Inventory      | 19.2      | 8.7       | - 54.7%                              |              |              |                                      |

<sup>\*</sup> Does not account for seller concessions and/or down payment assistance. | Activity for one month can sometimes look extreme due to small sample size.

**October 2016 2017** 