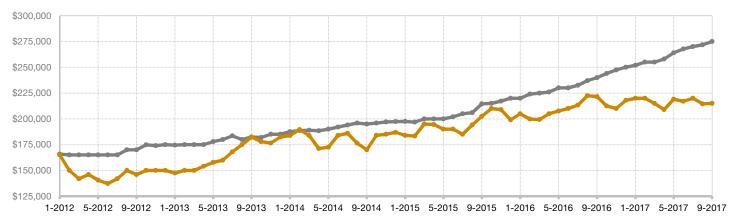

## Historical Median Sales Price Rolling 12-Month Calculation

Entire MLS -

Freemont/Custer County -