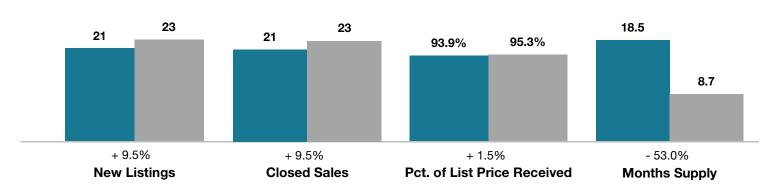

## **Freemont/Custer County**

|                                 | September |           |                                      | Year to Date |             |                                      |
|---------------------------------|-----------|-----------|--------------------------------------|--------------|-------------|--------------------------------------|
| Key Metrics                     | 2016      | 2017      | Percent Change<br>from Previous Year | Thru 9-2016  | Thru 9-2017 | Percent Change<br>from Previous Year |
| New Listings                    | 21        | 23        | + 9.5%                               | 260          | 226         | - 13.1%                              |
| Closed Sales                    | 21        | 23        | + 9.5%                               | 174          | 162         | - 6.9%                               |
| Median Sales Price*             | \$220,000 | \$280,000 | + 27.3%                              | \$233,800    | \$225,000   | - 3.8%                               |
| Average Sales Price*            | \$236,132 | \$336,980 | + 42.7%                              | \$245,772    | \$265,384   | + 8.0%                               |
| Percent of List Price Received* | 93.9%     | 95.3%     | + 1.5%                               | 95.8%        | 94.7%       | - 1.1%                               |
| Days on Market Until Sale       | 211       | 179       | - 15.2%                              | 194          | 197         | + 1.5%                               |
| Inventory of Homes for Sale     | 358       | 156       | - 56.4%                              |              |             |                                      |
| Months Supply of Inventory      | 18.5      | 8.7       | - 53.0%                              |              |             |                                      |

<sup>\*</sup> Does not account for seller concessions and/or down payment assistance. | Activity for one month can sometimes look extreme due to small sample size.