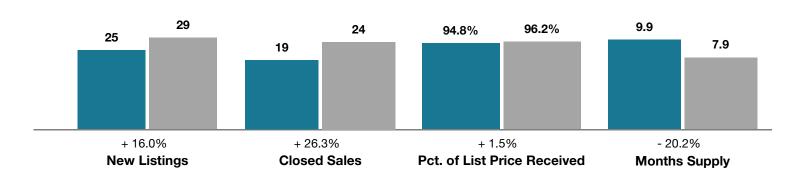

## **Freemont/Custer County**

|                                 | April     |           |                                      | Year to Date |             |                                      |
|---------------------------------|-----------|-----------|--------------------------------------|--------------|-------------|--------------------------------------|
| Key Metrics                     | 2017      | 2018      | Percent Change<br>from Previous Year | Thru 4-2017  | Thru 4-2018 | Percent Change<br>from Previous Year |
| New Listings                    | 25        | 29        | + 16.0%                              | 81           | 95          | + 17.3%                              |
| Closed Sales                    | 19        | 24        | + 26.3%                              | 69           | 68          | - 1.4%                               |
| Median Sales Price*             | \$188,880 | \$286,250 | + 51.6%                              | \$205,000    | \$270,000   | + 31.7%                              |
| Average Sales Price*            | \$224,396 | \$290,906 | + 29.6%                              | \$232,547    | \$294,179   | + 26.5%                              |
| Percent of List Price Received* | 94.8%     | 96.2%     | + 1.5%                               | 94.5%        | 95.9%       | + 1.5%                               |
| Days on Market Until Sale       | 271       | 158       | - 41.7%                              | 240          | 140         | - 41.7%                              |
| Inventory of Homes for Sale     | 195       | 138       | - 29.2%                              |              |             |                                      |
| Months Supply of Inventory      | 9.9       | 7.9       | - 20.2%                              |              |             |                                      |

<sup>\*</sup> Does not account for seller concessions and/or down payment assistance. | Activity for one month can sometimes look extreme due to small sample size.

**April** ■2017 ■2018