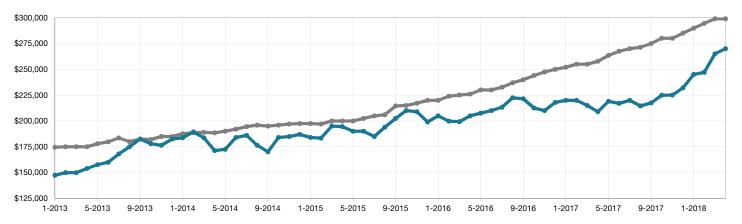

## Historical Median Sales Price Rolling 12-Month Calculation

Entire MLS -

Freemont/Custer County -