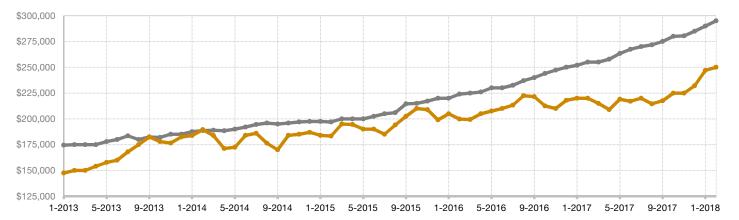

## Historical Median Sales Price Rolling 12-Month Calculation

Entire MLS -

Freemont/Custer County -