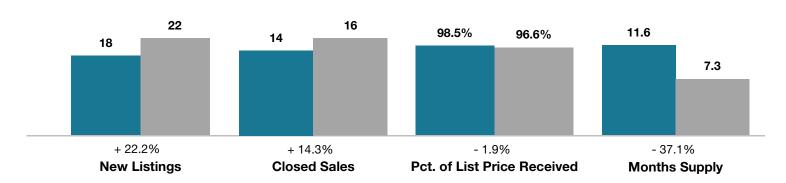

## **Freemont/Custer County**

|                                 | February  |           |                                      | Year to Date |             |                                      |
|---------------------------------|-----------|-----------|--------------------------------------|--------------|-------------|--------------------------------------|
| Key Metrics                     | 2017      | 2018      | Percent Change<br>from Previous Year | Thru 2-2017  | Thru 2-2018 | Percent Change<br>from Previous Year |
| New Listings                    | 18        | 22        | + 22.2%                              | 33           | 44          | + 33.3%                              |
| Closed Sales                    | 14        | 16        | + 14.3%                              | 32           | 27          | - 15.6%                              |
| Median Sales Price*             | \$210,000 | \$225,000 | + 7.1%                               | \$221,000    | \$270,000   | + 22.2%                              |
| Average Sales Price*            | \$285,643 | \$273,681 | - 4.2%                               | \$264,969    | \$313,144   | + 18.2%                              |
| Percent of List Price Received* | 98.5%     | 96.6%     | - 1.9%                               | 94.7%        | 96.6%       | + 2.0%                               |
| Days on Market Until Sale       | 191       | 125       | - 34.6%                              | 222          | 119         | - 46.4%                              |
| Inventory of Homes for Sale     | 229       | 124       | - 45.9%                              |              |             |                                      |
| Months Supply of Inventory      | 11.6      | 7.3       | - 37.1%                              |              |             |                                      |

<sup>\*</sup> Does not account for seller concessions and/or down payment assistance. | Activity for one month can sometimes look extreme due to small sample size.

**February** ■2017 ■2018