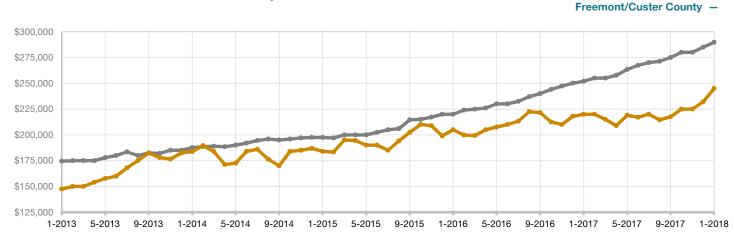

## Historical Median Sales Price Rolling 12-Month Calculation

Entire MLS –

■2017 ■2018