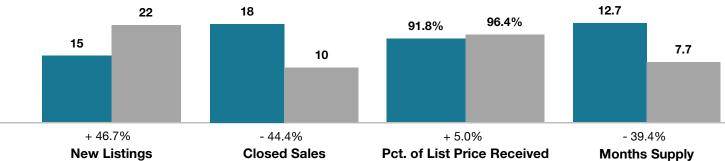

## **Freemont/Custer County**

|                                 | January   |           |                                      | Year to Date |             |                                      |
|---------------------------------|-----------|-----------|--------------------------------------|--------------|-------------|--------------------------------------|
| Key Metrics                     | 2017      | 2018      | Percent Change<br>from Previous Year | Thru 1-2017  | Thru 1-2018 | Percent Change<br>from Previous Year |
| New Listings                    | 15        | 22        | + 46.7%                              | 15           | 22          | + 46.7%                              |
| Closed Sales                    | 18        | 10        | - 44.4%                              | 18           | 10          | - 44.4%                              |
| Median Sales Price*             | \$223,500 | \$288,500 | + 29.1%                              | \$223,500    | \$288,500   | + 29.1%                              |
| Average Sales Price*            | \$248,889 | \$365,800 | + 47.0%                              | \$248,889    | \$365,800   | + 47.0%                              |
| Percent of List Price Received* | 91.8%     | 96.4%     | + 5.0%                               | 91.8%        | 96.4%       | + 5.0%                               |
| Days on Market Until Sale       | 247       | 122       | - 50.6%                              | 247          | 122         | - 50.6%                              |
| Inventory of Homes for Sale     | 249       | 130       | - 47.8%                              |              |             |                                      |
| Months Supply of Inventory      | 12.7      | 7.7       | - 39.4%                              |              |             |                                      |

\* Does not account for seller concessions and/or down payment assistance. | Activity for one month can sometimes look extreme due to small sample size.