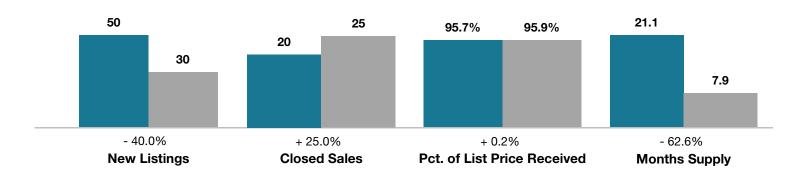

## **Freemont/Custer County**

|                                 | May       |           |                                      | Year to Date |             |                                      |
|---------------------------------|-----------|-----------|--------------------------------------|--------------|-------------|--------------------------------------|
| Key Metrics                     | 2016      | 2017      | Percent Change<br>from Previous Year | Thru 5-2016  | Thru 5-2017 | Percent Change<br>from Previous Year |
| New Listings                    | 50        | 30        | - 40.0%                              | 139          | 111         | - 20.1%                              |
| Closed Sales                    | 20        | 25        | + 25.0%                              | 79           | 94          | + 19.0%                              |
| Median Sales Price*             | \$181,250 | \$267,500 | + 47.6%                              | \$220,000    | \$220,000   | 0.0%                                 |
| Average Sales Price*            | \$200,190 | \$260,810 | + 30.3%                              | \$226,515    | \$240,947   | + 6.4%                               |
| Percent of List Price Received* | 95.7%     | 95.9%     | + 0.2%                               | 95.4%        | 94.9%       | - 0.5%                               |
| Days on Market Until Sale       | 241       | 121       | - 49.8%                              | 247          | 212         | - 14.2%                              |
| Inventory of Homes for Sale     | 377       | 159       | - 57.8%                              |              |             |                                      |
| Months Supply of Inventory      | 21.1      | 7.9       | - 62.6%                              |              |             |                                      |

<sup>\*</sup> Does not account for seller concessions and/or down payment assistance. | Activity for one month can sometimes look extreme due to small sample size.

May ■2016 ■2017