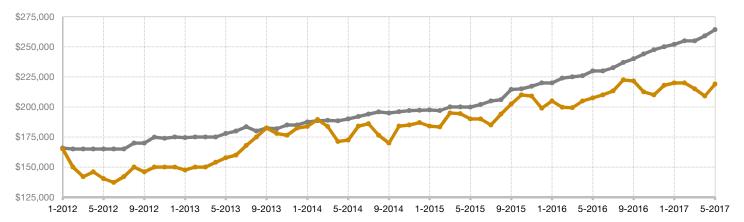

## Historical Median Sales Price Rolling 12-Month Calculation

Entire MLS -

Freemont/Custer County -